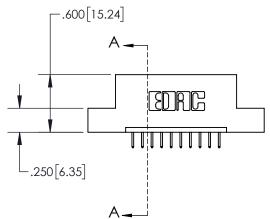

## 845/895 SERIES HIGH TEMP CARD EDGE CONNECTOR PART NUMBER: 895-010-524-108

CONTACT MATERIAL; COPPER TIN ALLOY
CONTACT PLATING: GOLD ON THE MATING AREA, TIN PLATING
ON THE CONTACT TAILS, NICKEL UNDERPLATE