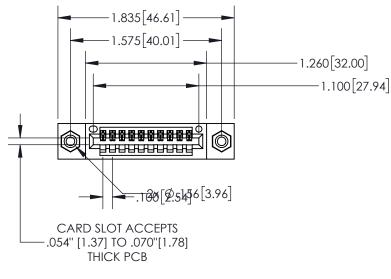

## **Contact Dimensions:** 524-P.C. Tail .018 Sq.(0.46 Sq.) - Tail LG=.175(4.45) .100 (2.54) Contact Spacing x .200 (5.08) Row Spacing

INSULATOR MATERIAL: THERMOPLASTIC, UL 94V-0

845-ENG-MASTER

TE:MAY.16/2017

## 845/895 SERIES HIGH TEMP CARD EDGE CONNECTOR PART NUMBER: 895-010-524-108

CONTACT MATERIAL; COPPER TIN ALLOY
CONTACT PLATING: GOLD ON THE MATING AREA, TIN PLATING
ON THE CONTACT TAILS, NICKEL UNDERPLATE