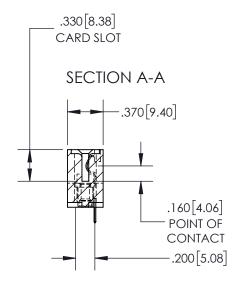

## **Contact Dimensions:** 524-P.C. Tail .018 Sq.(0.46 Sq.) - Tail LG=.175(4.45) .100 (2.54) Contact Spacing x .200 (5.08) Row Spacing

INSULATOR MATERIAL: THERMOPLASTIC, UL 94V-0

845-ENG-MASTER

TE:MAY.16/2017