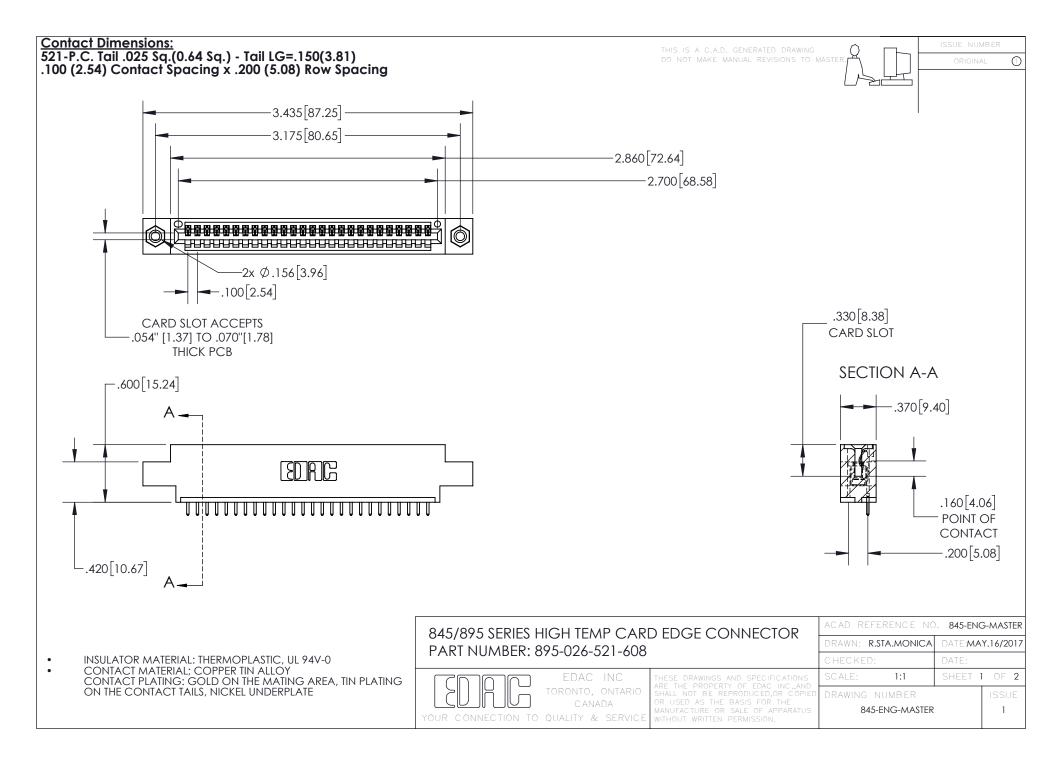

INSULATOR MATERIAL: THERMOPLASTIC POLYESTER, UL 94V-0 DAP MATERIAL AVAILABLE UPON REQUEST

**Contact Code 558** 

CONTACT MATERIAL; COPPER ALLOY CONTACT PLATING: GOLD ON THE MATING AREA, TIN PLATING ON THE CONTACT TAILS, NICKEL UNDERPLATE

## 845/895 SERIES HIGH TEMP CARD EDGE CONNECTOR CONTACT CODE 555,556,558,559,560 DIMENSIONS

YOUR CONNECTION TO QUALITY & SERVICE

Contact Code 559

|   | ACAD REFERENCE NO. 845-ENG-MASTER |                  |  |
|---|-----------------------------------|------------------|--|
|   | DRAWN: R.STA.MONICA               | DATE:MAY.16/2017 |  |
|   | CHECKED:                          | DATE:            |  |
|   | SCALE: 1:1                        | SHEET 2 OF 2     |  |
| D | DRAWING NUMBER                    | ISSUE            |  |

Contact Code 560

845-ENG-MASTER