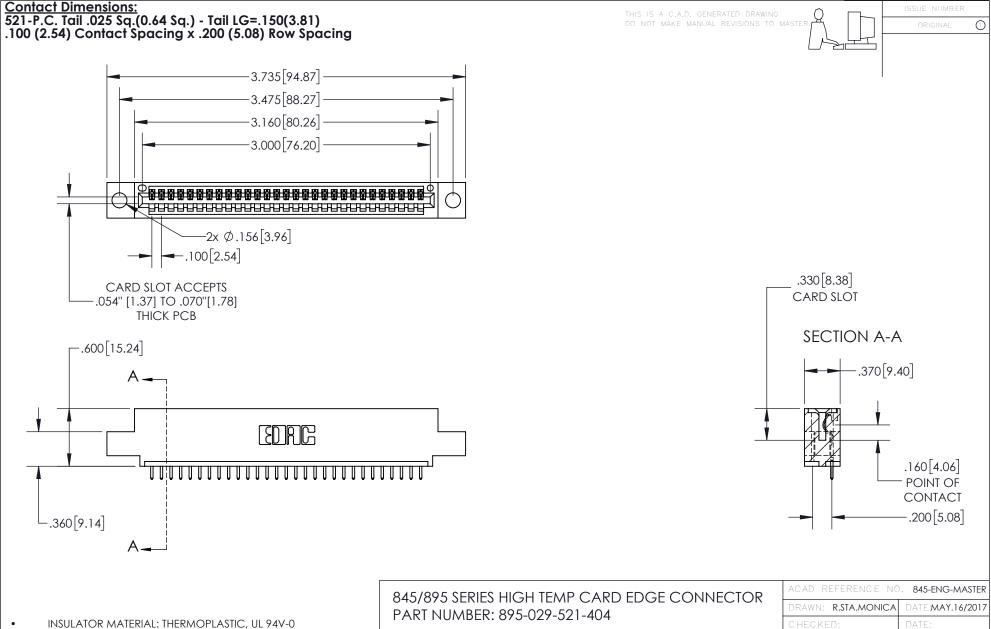

## 845/895 SERIES HIGH TEMP CARD EDGE CONNECTOR CONTACT CODE 555,556,558,559,560 DIMENSIONS

YOUR CONNECTION TO QUALITY & SERVICE

|   | ACAD REFERENCE NO. 845-ENG-MASTER |                  |  |
|---|-----------------------------------|------------------|--|
|   | DRAWN: R.STA.MONICA               | DATE:MAY.16/2017 |  |
|   | CHECKED:                          | DATE:            |  |
|   | SCALE: 1:1                        | SHEET 2 OF 2     |  |
| D | DRAWING NUMBER                    | ISSUE            |  |