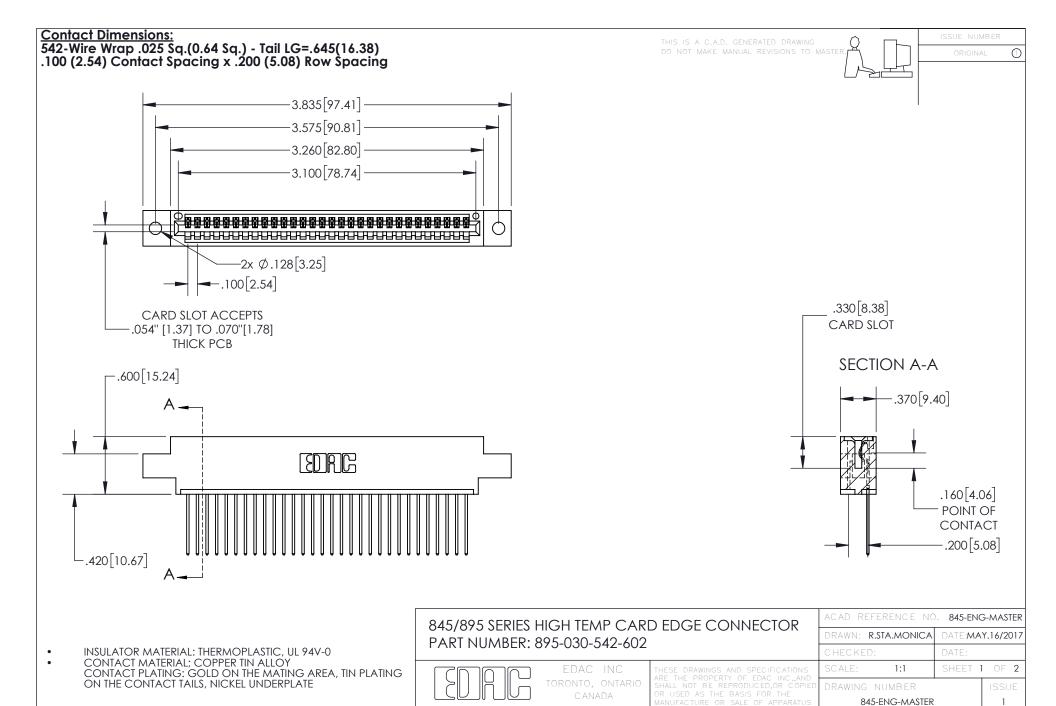

## 845/895 SERIES HIGH TEMP CARD EDGE CONNECTOR CONTACT CODE 555,556,558,559,560 DIMENSIONS

YOUR CONNECTION TO QUALITY & SERVICE

Contact Code 559

|   | ACAD REFERENCE NO. 845-ENG-MASTER |                  |  |
|---|-----------------------------------|------------------|--|
|   | DRAWN: R.STA.MONICA               | DATE:MAY.16/2017 |  |
|   | CHECKED:                          | DATE:            |  |
|   | SCALE: 1:1                        | SHEET 2 OF 2     |  |
| D | DRAWING NUMBER                    | ISSUE            |  |