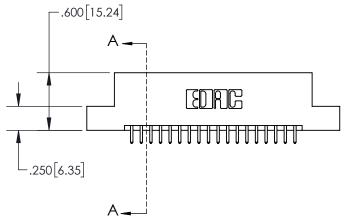

## Contact Dimensions: 521-P.C. Tail .025 Sq.(0.64 Sq.) - Tail LG=.150(3.81) .100 (2.54) Contact Spacing x .200 (5.08) Row Spacing

INSULATOR MATERIAL: THERMOPLASTIC, UL 94V-0

845/895 SERIES HIGH TEMP CARD EDGE CONNECTOR PART NUMBER: 895-036-521-204

CONTACT MATERIAL; COPPER TIN ALLOY
CONTACT PLATING: GOLD ON THE MATING AREA, TIN PLATING
ON THE CONTACT TAILS, NICKEL UNDERPLATE

| .330[8.38]<br>CARD SLOT |                                                 |
|-------------------------|-------------------------------------------------|
| SECTION                 | N A-A                                           |
| .150 [3.81]             | .160[4.06]<br>POINT OF<br>CONTACT<br>.200[5.08] |