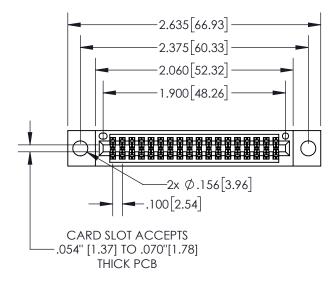

## Contact Dimensions: 521-P.C. Tail .025 Sq.(0.64 Sq.) - Tail LG=.150(3.81) .100 (2.54) Contact Spacing x .200 (5.08) Row Spacing

INSULATOR MATERIAL: THERMOPLASTIC, UL 94V-0

845/895 SERIES HIGH TEMP CARD EDGE CONNECTOR PART NUMBER: 895-036-521-204

CONTACT MATERIAL; COPPER TIN ALLOY
CONTACT PLATING: GOLD ON THE MATING AREA, TIN PLATING
ON THE CONTACT TAILS, NICKEL UNDERPLATE

| .330[8.38]<br>CARD SLOT |                                                 |
|-------------------------|-------------------------------------------------|
| SECTION                 | N A-A                                           |
| .150 [3.81]             | .160[4.06]<br>POINT OF<br>CONTACT<br>.200[5.08] |