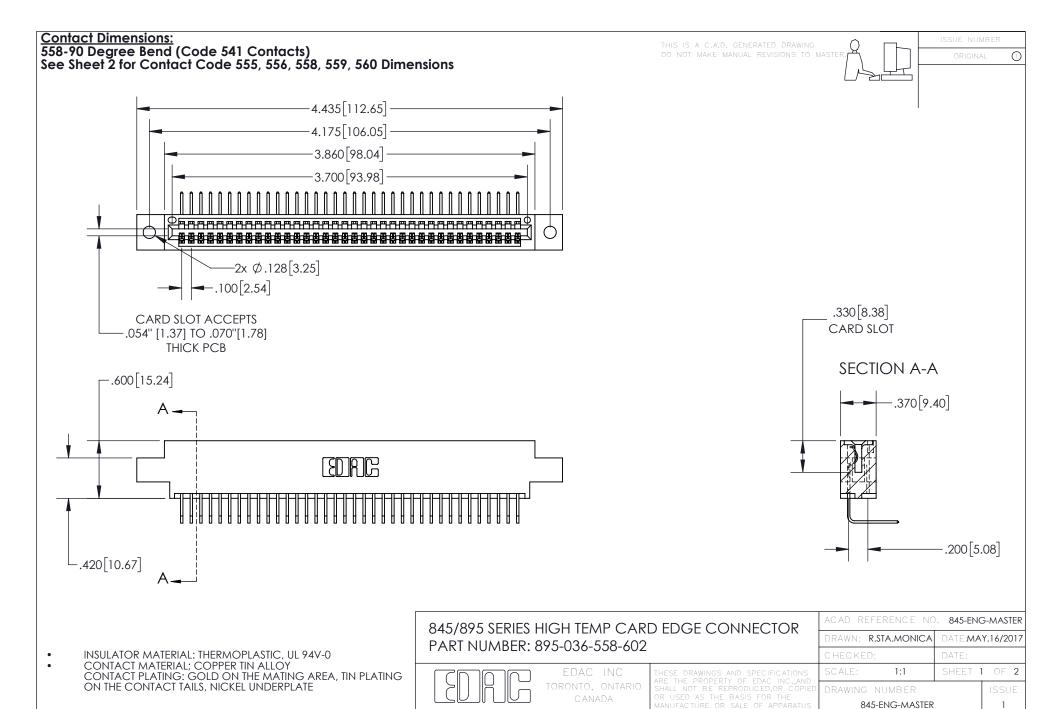

YOUR CONNECTION TO QUALITY & SERVICE

- INSULATOR MATERIAL: THERMOPLASTIC POLYESTER, UL 94V-0 DAP MATERIAL AVAILABLE UPON REQUEST
- CONTACT MATERIAL; COPPER ALLOY

CONTACT PLATING: GOLD ON THE MATING AREA, TIN PLATING ON THE CONTACT TAILS, NICKEL UNDERPLATE