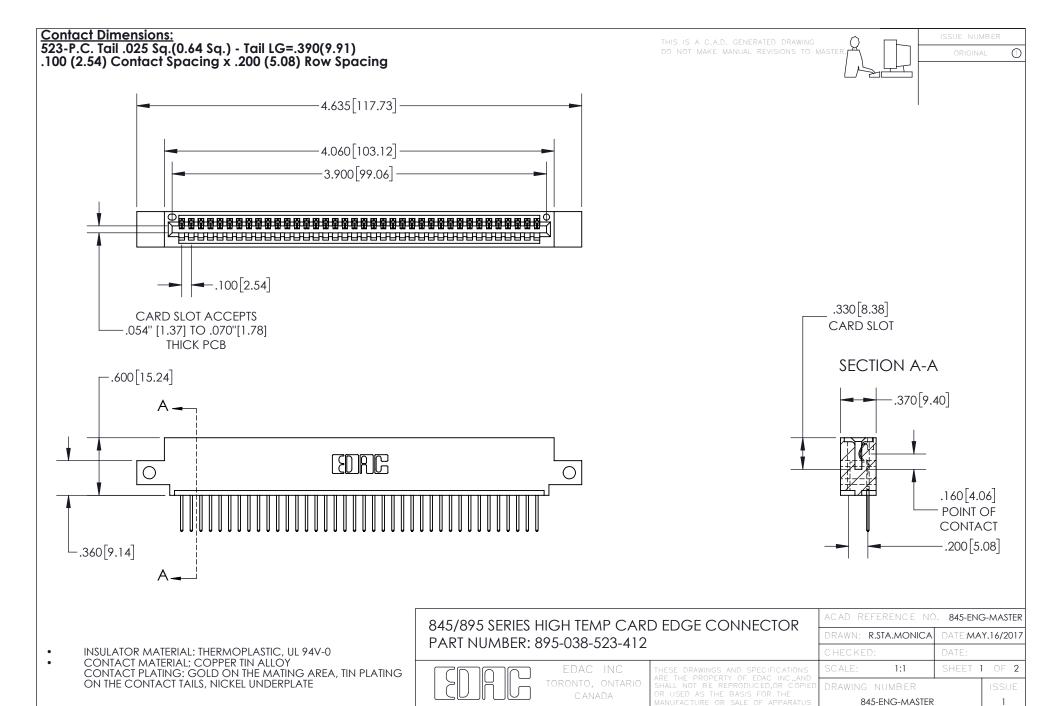

YOUR CONNECTION TO QUALITY & SERVICE

- INSULATOR MATERIAL: THERMOPLASTIC POLYESTER, UL 94V-0 DAP MATERIAL AVAILABLE UPON REQUEST
- CONTACT MATERIAL; COPPER ALLOY

CONTACT PLATING: GOLD ON THE MATING AREA, TIN PLATING ON THE CONTACT TAILS, NICKEL UNDERPLATE

## 845/895 SERIES HIGH TEMP CARD EDGE CONNECTOR CONTACT CODE 555,556,558,559,560 DIMENSIONS

YOUR CONNECTION TO QUALITY & SERVICE

|   | ACAD REFERENCE NO   | . 845-ENG-MASTER |
|---|---------------------|------------------|
|   | DRAWN: R.STA.MONICA | DATE:MAY.16/2017 |
|   | CHECKED:            | DATE:            |
|   | SCALE: 1:1          | SHEET 2 OF 2     |
| D | DRAWING NUMBER      | ISSUE            |