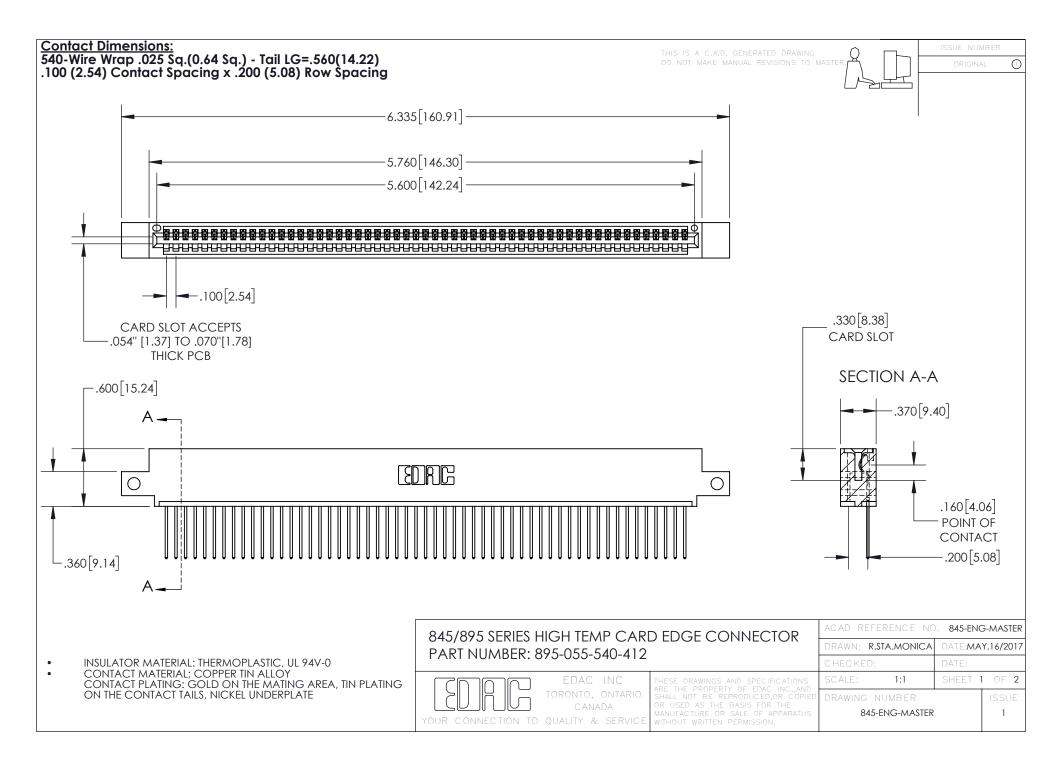

INSULATOR MATERIAL: THERMOPLASTIC POLYESTER, UL 94V-0 DAP MATERIAL AVAILABLE UPON REQUEST

**Contact Code 558** 

CONTACT MATERIAL; COPPER ALLOY CONTACT PLATING: GOLD ON THE MATING AREA, TIN PLATING ON THE CONTACT TAILS, NICKEL UNDERPLATE

## 845/895 SERIES HIGH TEMP CARD EDGE CONNECTOR CONTACT CODE 555,556,558,559,560 DIMENSIONS

YOUR CONNECTION TO QUALITY & SERVICE

Contact Code 559

|   | ACAD REFERENCE NO. 845-ENG-MASTER |                  |  |
|---|-----------------------------------|------------------|--|
|   | DRAWN: R.STA.MONICA               | DATE:MAY.16/2017 |  |
|   | CHECKED:                          | DATE:            |  |
|   | SCALE: 1:1                        | SHEET 2 OF 2     |  |
| D | DRAWING NUMBER                    | ISSUE            |  |

Contact Code 560

845-ENG-MASTER