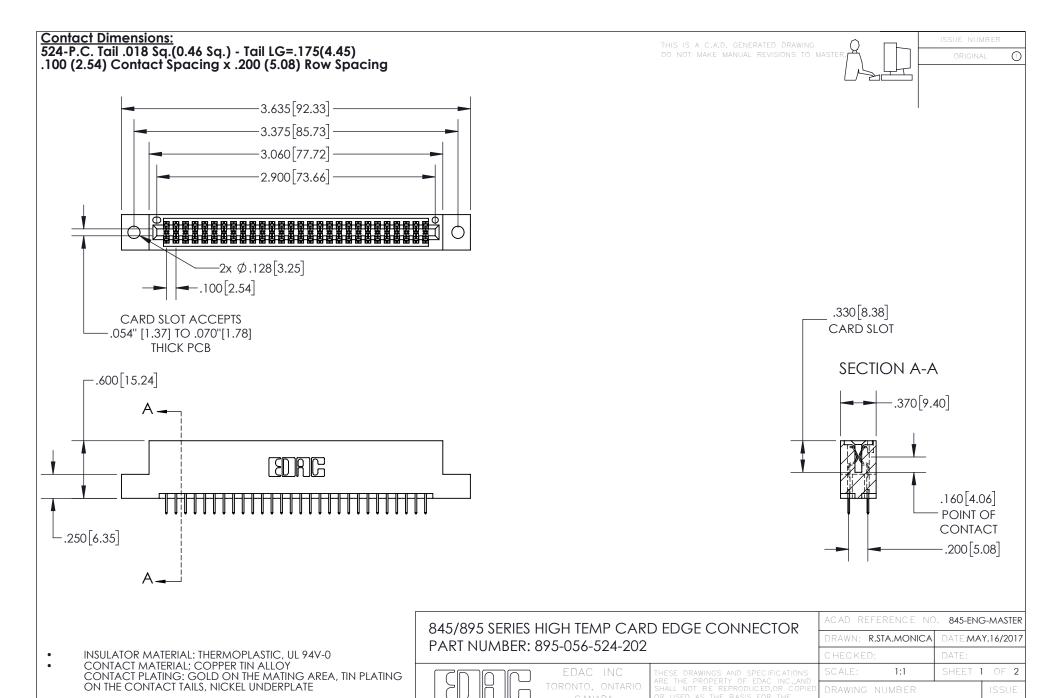

YOUR CONNECTION TO QUALITY & SERVICE

845-ENG-MASTER

- INSULATOR MATERIAL: THERMOPLASTIC POLYESTER, UL 94V-0 DAP MATERIAL AVAILABLE UPON REQUEST
- CONTACT MATERIAL; COPPER ALLOY

CONTACT PLATING: GOLD ON THE MATING AREA, TIN PLATING ON THE CONTACT TAILS, NICKEL UNDERPLATE

## 845/895 SERIES HIGH TEMP CARD EDGE CONNECTOR CONTACT CODE 555,556,558,559,560 DIMENSIONS

YOUR CONNECTION TO QUALITY & SERVICE

|   | ACAD REFERENCE NO   | . 845-ENG-MASTER |
|---|---------------------|------------------|
|   | DRAWN: R.STA.MONICA | DATE:MAY.16/2017 |
|   | CHECKED:            | DATE:            |
|   | SCALE: 1:1          | SHEET 2 OF 2     |
| D | DRAWING NUMBER      | ISSUE            |

845-ENG-MASTER