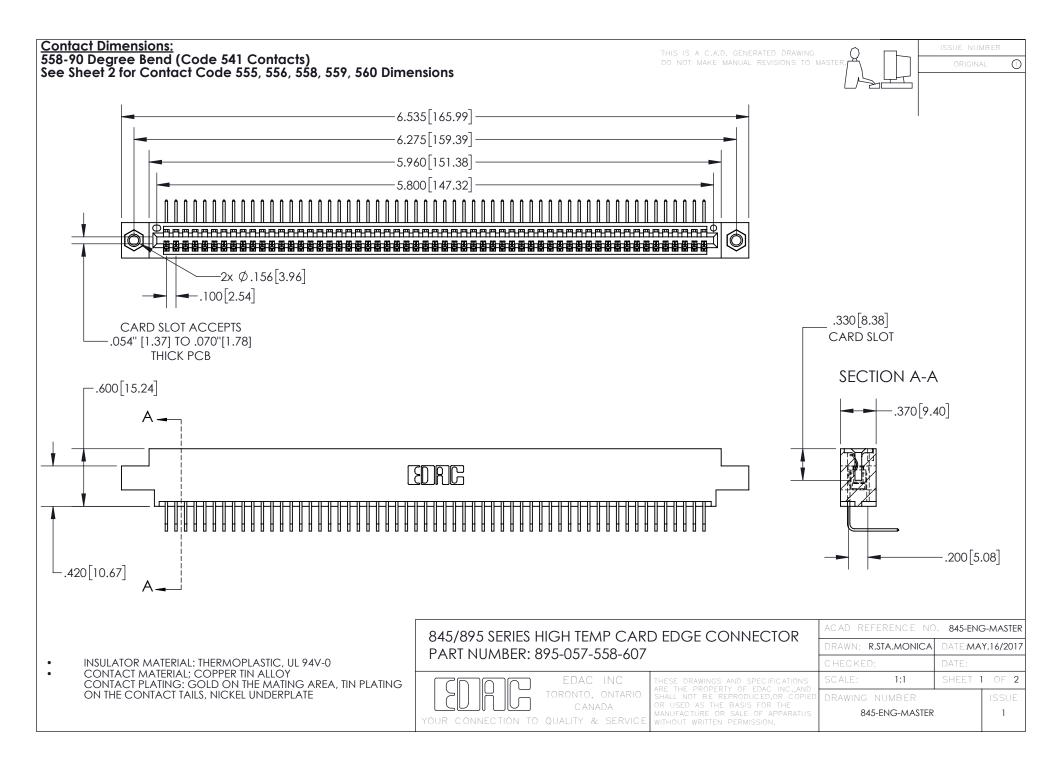

INSULATOR MATERIAL: THERMOPLASTIC POLYESTER, UL 94V-0 DAP MATERIAL AVAILABLE UPON REQUEST

**Contact Code 558** 

CONTACT MATERIAL; COPPER ALLOY CONTACT PLATING: GOLD ON THE MATING AREA, TIN PLATING ON THE CONTACT TAILS, NICKEL UNDERPLATE