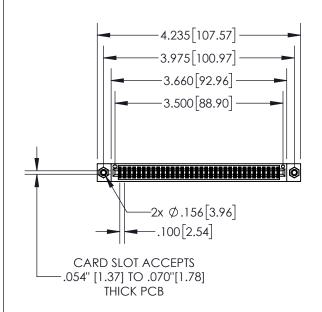

| 845/895 SERIES HIGH TEMP | CARD EDGE CONNECTOR |
|--------------------------|---------------------|
| PART NUMBER: 895-068-54  | 2-208               |

| ACAD REFERENCE NO. 845-ENG-MASTER |                  |  |  |
|-----------------------------------|------------------|--|--|
| DRAWN: R.STA.MONICA               | DATE:MAY.16/2017 |  |  |
| CHECKED:                          | DATE:            |  |  |
| SCALE: 1:2                        | SHEET 1 OF 2     |  |  |
| DRAWING NUMBER                    | ISSUE            |  |  |
| 845-ENG-MASTER                    | 1                |  |  |