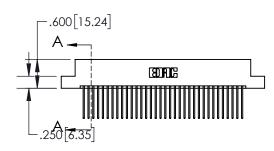

1

|             | .330[8.38]<br>CARD SLOT |  |  |
|-------------|-------------------------|--|--|
| -           | .370[9.40]              |  |  |
|             | SECTION A-A             |  |  |
|             | <br>                    |  |  |
|             | .160[4.06]              |  |  |
| .150 [3.81] | CONTACT                 |  |  |
| T           |                         |  |  |
|             | 200[5.08]               |  |  |