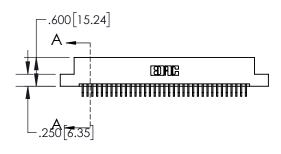

## 845/895 SERIES HIGH TEMP CARD EDGE CONNECTOR CONTACT CODE 555,556,558,559,560 DIMENSIONS

YOUR CONNECTION TO QUALITY & SERVICE

Contact Code 559

|   | ACAD REFERENCE NO. 845-ENG-MASTER |                  |  |  |
|---|-----------------------------------|------------------|--|--|
|   | DRAWN: R.STA.MONICA               | DATE:MAY.16/2017 |  |  |
|   | CHECKED:                          | DATE:            |  |  |
|   | SCALE: 1:1                        | SHEET 2 OF 2     |  |  |
| D | DRAWING NUMBER                    | ISSUE            |  |  |

**Contact Code 560** 

845-ENG-MASTER