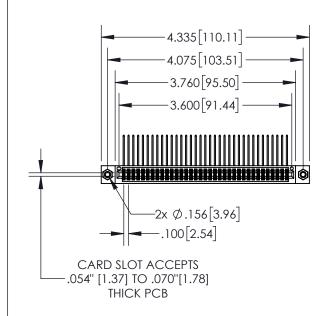

## **Contact Dimensions:**

559-90 Degree Bend (Code 541 Contacts) See Sheet 2 for Contact Code 555, 556, 558, 559, 560 Dimensions

- 845/895 SERIES HIGH TEMP CARD EDGE CONNECTOR PART NUMBER: 895-070-559-208
- YOUR CONNECTION TO QUALITY & SERVICE

| .330[8.38]<br>CARD SLOT     |  |  |
|-----------------------------|--|--|
| .370[9.40]                  |  |  |
| SECTION A-A                 |  |  |
| .160[4.06] POINT OF CONTACT |  |  |
| 200[5.08]                   |  |  |