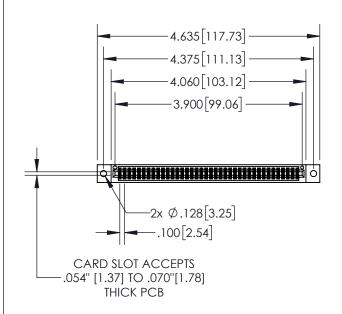

## Contact Dimensions: 521-P.C. Tail .025 Sq.(0.64 Sq.) - Tail LG=.150(3.81) .100 (2.54) Contact Spacing x .200 (5.08) Row Spacing

- 845/895 SERIES HIGH TEMP CARD EDGE CONNECTOR PART NUMBER: 895-076-521-202
- EDAC INC
  TORONTO, ONTARIO
  CANADA
  YOUR CONNECTION TO QUALITY & SERVICE

ORIGINAL

1

| .330[8.38]<br>CARD SLOT |             |  |  |
|-------------------------|-------------|--|--|
| -                       | .370[9.40]  |  |  |
|                         | SECTION A-A |  |  |
| <u></u>                 | <b>₩</b>    |  |  |
| .150 [3.8 ]             | .160[4.06]  |  |  |
| Ť                       | CONTACT     |  |  |
|                         |             |  |  |
| -                       | 200[5.08]   |  |  |