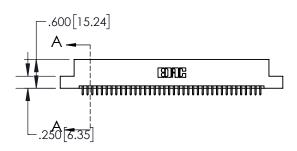

ORIGINAL

1

| .330[8.38]<br>CARD SLOT |             |  |  |
|-------------------------|-------------|--|--|
| -                       | .370[9.40]  |  |  |
|                         | SECTION A-A |  |  |
| <u></u>                 | <b>₩</b>    |  |  |
| .150 [3.8 ]             | .160[4.06]  |  |  |
| Ť                       | CONTACT     |  |  |
|                         |             |  |  |
| -                       | 200[5.08]   |  |  |