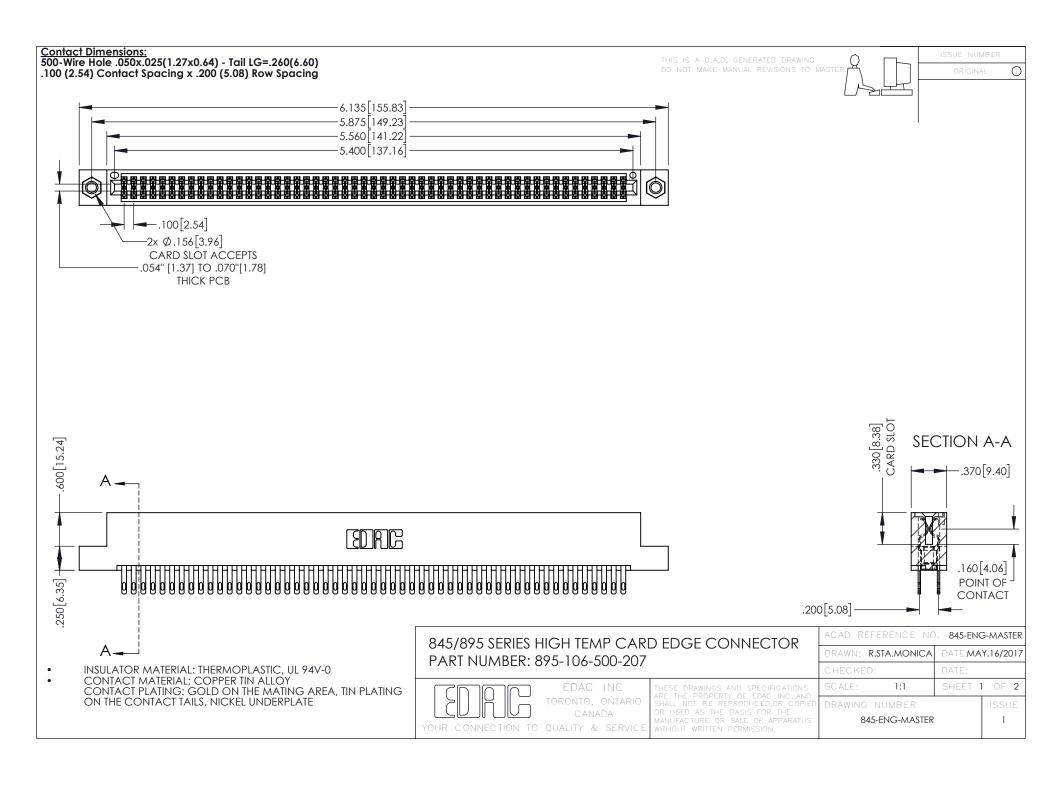

845/895 SERIES HIGH TEMP CARD EDGE CONNECTOR CONTACT CODE 555,556,558,559,560 DIMENSIONS

YOUR CONNECTION TO QUALITY & SERVICE

|    | ACAD REFERENCE NO. 845-ENG-MASTER |     |                  |        |
|----|-----------------------------------|-----|------------------|--------|
|    | DRAWN: R.STA.MONICA               |     | DATE:MAY.16/2017 |        |
|    | CHECKED:                          |     | DATE:            |        |
| ED | SCALE:                            | 1:1 | SHEET            | 2 OF 2 |
|    | DRAWING NUMBER                    |     | ISSUE            |        |