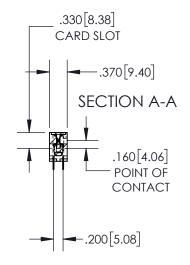

**Contact Dimensions:** 520-P.C. Tail .030x.018(0.76x0.46) - Tail LG=.175(4.45) .100 (2.54) Contact Spacing x .200 (5.08) Row Spacing

1

- INSULATOR MATERIAL: THERMOPLASTIC, UL 94V-0
- CONTACT MATERIAL; COPPER TIN ALLOY
  CONTACT PLATING: GOLD ON THE MATING AREA, TIN PLATING
  ON THE CONTACT TAILS, NICKEL UNDERPLATE

845-ENG-MASTER

INSULATOR MATERIAL: THERMOPLASTIC POLYESTER, UL 94V-0 DAP MATERIAL AVAILABLE UPON REQUEST

**Contact Code 558** 

CONTACT MATERIAL; COPPER ALLOY CONTACT PLATING: GOLD ON THE MATING AREA, TIN PLATING ON THE CONTACT TAILS, NICKEL UNDERPLATE