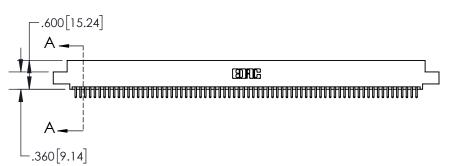

845-ENG-MASTER

INSULATOR MATERIAL: THERMOPLASTIC POLYESTER, UL 94V-0 DAP MATERIAL AVAILABLE UPON REQUEST

**Contact Code 558** 

CONTACT MATERIAL; COPPER ALLOY CONTACT PLATING: GOLD ON THE MATING AREA, TIN PLATING ON THE CONTACT TAILS, NICKEL UNDERPLATE