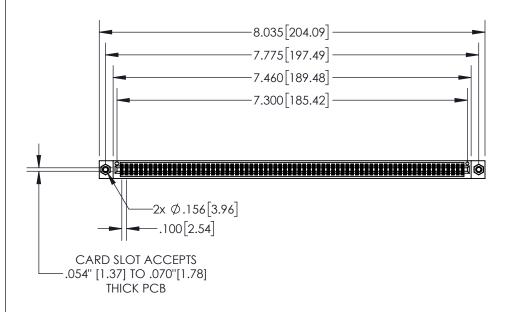

**Contact Dimensions:** 520-P.C. Tail .030x.018(0.76x0.46) - Tail LG=.175(4.45) .100 (2.54) Contact Spacing x .200 (5.08) Row Spacing

1

- INSULATOR MATERIAL: THERMOPLASTIC, UL 94V-0
- CONTACT MATERIAL; COPPER TIN ALLOY
  CONTACT PLATING: GOLD ON THE MATING AREA, TIN PLATING
  ON THE CONTACT TAILS, NICKEL UNDERPLATE

845-ENG-MASTER

INSULATOR MATERIAL: THERMOPLASTIC POLYESTER, UL 94V-0 DAP MATERIAL AVAILABLE UPON REQUEST

**Contact Code 558** 

CONTACT MATERIAL; COPPER ALLOY CONTACT PLATING: GOLD ON THE MATING AREA, TIN PLATING ON THE CONTACT TAILS, NICKEL UNDERPLATE