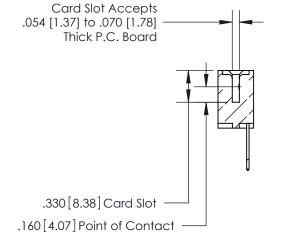

.165[4.19] .375 [9.54] .125(3.18) to .210(5.33) .125(3.18) to .210(5.33)

**Contact Code 558** 

**Contact Code 559** 

**Contact Code 560** 

INSULATOR MATERIAL: THERMOPLASTIC POLYESTER, UL 94V-0 CONTACT MATERIAL; COPPER, NICKEL, TIN ALLOY CA-725 CONTACT PLATING: GOLD ON THE MATING AREA, TIN-LEAD ON THE CONTACT TAILS, NICKEL UNDERPLATE

## 846/896 SERIES HIGH TEMP CARD EDGE CONNECTOR CONTACT CODE 555,556,558,559,560 DIMENSIONS

YOUR CONNECTION TO QUALITY & SERVICE

**EDAC INC** TORONTO, ONTARIO CANADA

THESE DRAWINGS AND SPECIFICATIONS ARE THE PROPERTY OF EDAC INC.,AND SHALL NOT BE REPRODUCED, OR COPIED OR USED AS THE BASIS FOR THE MANUFACTURE OR SALE OF APPARATUS WITHOUT WRITTEN PERMISSION.