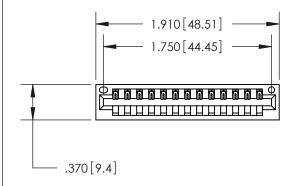

Contact Dimensions: 522-P.C. Tail .025 Sq. (0.64 Sq.) - Tail LG. =.440 (11.18) .125 (3.18) Contact Spacing x .250 (6.35) Row Spacing

THIS IS A C.A.D. GENERATED DRAWING DO NOT MAKE MANUAL REVISIONS TO MASTER.

846/896 SERIES HIGH TEMP CARD EDGE CONNECTOR PART NUMBER: 896-013-522-101

**EDAC INC** TORONTO, ONTARIO CANADA

THESE DRAWINGS AND SPECIFICATIONS ARE THE PROPERTY OF EDAC INC.,AND SHALL NOT BE REPRODUCED, OR COPIED OR USED AS THE BASIS FOR THE MANUFACTURE OR SALE OF APPARATUS WITHOUT WRITTEN PERMISSION.