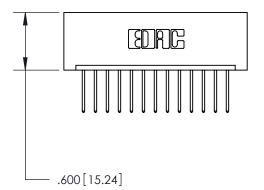

846/896 SERIES HIGH TEMP CARD EDGE CONNECTOR PART NUMBER: 896-013-522-101

**EDAC INC** TORONTO, ONTARIO CANADA

THESE DRAWINGS AND SPECIFICATIONS ARE THE PROPERTY OF EDAC INC.,AND SHALL NOT BE REPRODUCED, OR COPIED OR USED AS THE BASIS FOR THE MANUFACTURE OR SALE OF APPARATUS WITHOUT WRITTEN PERMISSION.