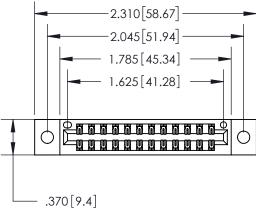

<u>Contact Dimensions:</u> 555-Extender Board Bend (Code 500 Contacts) See Sheet 2 for Contact Code 555, 556, 558, 559, 560 Dimensions

- INSULATOR MATERIAL: THERMOPLASTIC POLYESTER, UL 94V-0 CONTACT MATERIAL; COPPER, NICKEL, TIN ALLOY CA-725
- CONTACT PLATING: GOLD ON THE MATING AREA, TIN-LEAD ON THE CONTACT TAILS, NICKEL UNDERPLATE

THIS IS A C.A.D. GENERATED DRAWING DO NOT MAKE MANUAL REVISIONS TO MASTER.

ISSUE NUMBER ORIGINAL

846/896 SERIES HIGH TEMP CARD EDGE CONNECTOR PART NUMBER: 896-024-555-202

**EDAC INC** TORONTO, ONTARIO CANADA