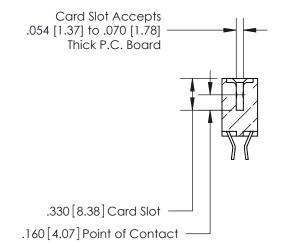

**Contact Code 560** 

INSULATOR MATERIAL: THERMOPLASTIC POLYESTER, UL 94V-0 CONTACT MATERIAL; COPPER, NICKEL, TIN ALLOY CA-725 CONTACT PLATING: GOLD ON THE MATING AREA, TIN-LEAD ON THE CONTACT TAILS, NICKEL UNDERPLATE

**Contact Code 558** 