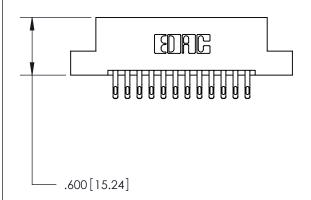

THIS IS A C.A.D. GENERATED DRAWING DO NOT MAKE MANUAL REVISIONS TO MASTER.

ISSUE NUMBER ORIGINAL

846/896 SERIES HIGH TEMP CARD EDGE CONNECTOR PART NUMBER: 896-024-555-202

**EDAC INC** TORONTO, ONTARIO CANADA

<u>Contact Dimensions:</u> 555-Extender Board Bend (Code 500 Contacts) See Sheet 2 for Contact Code 555, 556, 558, 559, 560 Dimensions

- INSULATOR MATERIAL: THERMOPLASTIC POLYESTER, UL 94V-0 CONTACT MATERIAL; COPPER, NICKEL, TIN ALLOY CA-725
- CONTACT PLATING: GOLD ON THE MATING AREA, TIN-LEAD ON THE CONTACT TAILS, NICKEL UNDERPLATE