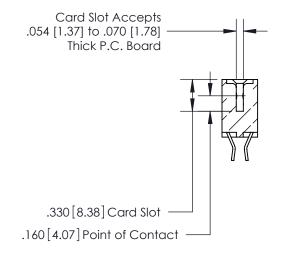

**Contact Code 560** 

INSULATOR MATERIAL: THERMOPLASTIC POLYESTER, UL 94V-0 CONTACT MATERIAL; COPPER, NICKEL, TIN ALLOY CA-725 CONTACT PLATING: GOLD ON THE MATING AREA, TIN-LEAD ON THE CONTACT TAILS, NICKEL UNDERPLATE

**Contact Code 558** 

## 846/896 SERIES HIGH TEMP CARD EDGE CONNECTOR CONTACT CODE 555,556,558,559,560 DIMENSIONS

.150 [3.81]

YOUR CONNECTION TO QUALITY & SERVICE

**Contact Code 559** 

**EDAC INC** TORONTO, ONTARIO CANADA

THESE DRAWINGS AND SPECIFICATIONS ARE THE PROPERTY OF EDAC INC.,AND SHALL NOT BE REPRODUCED, OR COPIED OR USED AS THE BASIS FOR THE MANUFACTURE OR SALE OF APPARATUS WITHOUT WRITTEN PERMISSION.