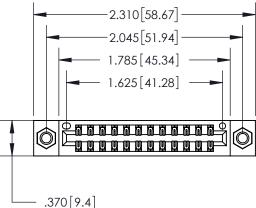

## 846/896 SERIES HIGH TEMP CARD EDGE CONNECTOR PART NUMBER: 896-024-555-807

**EDAC INC** TORONTO, ONTARIO CANADA

THESE DRAWINGS AND SPECIFICATIONS ARE THE PROPERTY OF EDAC INC.,AND SHALL NOT BE REPRODUCED, OR COPIED OR USED AS THE BASIS FOR THE MANUFACTURE OR SALE OF APPARATUS WITHOUT WRITTEN PERMISSION.

<u>Contact Dimensions:</u> 555-Extender Board Bend (Code 500 Contacts) See Sheet 2 for Contact Code 555, 556, 558, 559, 560 Dimensions

INSULATOR MATERIAL: THERMOPLASTIC POLYESTER, UL 94V-0 CONTACT MATERIAL; COPPER, NICKEL, TIN ALLOY CA-725 CONTACT PLATING: GOLD ON THE MATING AREA, TIN-LEAD ON THE CONTACT TAILS, NICKEL UNDERPLATE