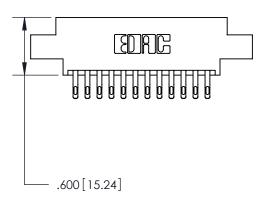

## 846/896 SERIES HIGH TEMP CARD EDGE CONNECTOR PART NUMBER: 896-024-555-807

**EDAC INC** TORONTO, ONTARIO CANADA

THESE DRAWINGS AND SPECIFICATIONS ARE THE PROPERTY OF EDAC INC.,AND SHALL NOT BE REPRODUCED, OR COPIED OR USED AS THE BASIS FOR THE MANUFACTURE OR SALE OF APPARATUS WITHOUT WRITTEN PERMISSION.