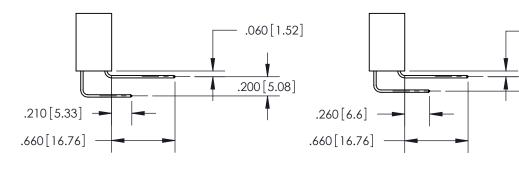

<u>Contact Dimensions:</u>
558-90 Degree Bend (Code 541 Contacts)
See Sheet 2 for Contact Code 555, 556, 558, 559, 560 Dimensions -3.935[99.95]-3.410[86.61] 3.250 [82.55]

THIS IS A C.A.D. GENERATED DRAWING DO NOT MAKE MANUAL REVISIONS TO MASTER.

THIS IS A C.A.D. GENERATED DRAWING DO NOT MAKE MANUAL REVISIONS TO MASTER.

ISSUE NUMBER

.165[4.19]

ORIGINAL

1

.060 [1.52] .150 [3.81] .125(3.18) to .210(5.33)

.375 [9.54] .125(3.18) to .210(5.33)

**Contact Code 558** 

**Contact Code 559** 

**Contact Code 560** 

INSULATOR MATERIAL: THERMOPLASTIC POLYESTER, UL 94V-0 CONTACT MATERIAL; COPPER, NICKEL, TIN ALLOY CA-725 CONTACT PLATING: GOLD ON THE MATING AREA, TIN-LEAD ON THE CONTACT TAILS, NICKEL UNDERPLATE

## 846/896 SERIES HIGH TEMP CARD EDGE CONNECTOR CONTACT CODE 555,556,558,559,560 DIMENSIONS

YOUR CONNECTION TO QUALITY & SERVICE

**EDAC INC** TORONTO, ONTARIO CANADA

THESE DRAWINGS AND SPECIFICATIONS ARE THE PROPERTY OF EDAC INC.,AND SHALL NOT BE REPRODUCED, OR COPIED OR USED AS THE BASIS FOR THE MANUFACTURE OR SALE OF APPARATUS WITHOUT WRITTEN PERMISSION.