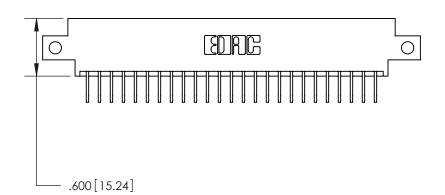

<u>Contact Dimensions:</u>
558-90 Degree Bend (Code 541 Contacts)
See Sheet 2 for Contact Code 555, 556, 558, 559, 560 Dimensions -3.935[99.95]-3.410[86.61] 3.250 [82.55]

THIS IS A C.A.D. GENERATED DRAWING DO NOT MAKE MANUAL REVISIONS TO MASTER.

ISSUE NUMBER

ORIGINAL

Card Slot Accepts .054 [1.37] to .070 [1.78] Thick P.C. Board .330 [8.38] Card Slot .160 [4.07] Point of Contact —

INSULATOR MATERIAL: THERMOPLASTIC POLYESTER, UL 94V-0 CONTACT MATERIAL; COPPER, NICKEL, TIN ALLOY CA-725 CONTACT PLATING: GOLD ON THE MATING AREA, TIN-LEAD

ON THE CONTACT TAILS, NICKEL UNDERPLATE

- .370[9.4]

846/896 SERIES HIGH TEMP CARD EDGE CONNECTOR PART NUMBER: 896-025-558-612

**EDAC INC** TORONTO, ONTARIO CANADA

THESE DRAWINGS AND SPECIFICATIONS ARE THE PROPERTY OF EDAC INC.,AND SHALL NOT BE REPRODUCED, OR COPIED OR USED AS THE BASIS FOR THE MANUFACTURE OR SALE OF APPARATUS WITHOUT WRITTEN PERMISSION.

| ACAD REFERENCE NO. | 846-ENG-MASTER   |  |
|--------------------|------------------|--|
| DRAWN: J.LEE       | DATE: APR. 22/09 |  |
| CHECKED:           | DATE:            |  |
| SCALE: 1:1         | SHEET 1 OF 2     |  |
| DRAWING NUMBER     | ISSUE            |  |
| 846-ENG-MASTER     | 1                |  |
|                    |                  |  |