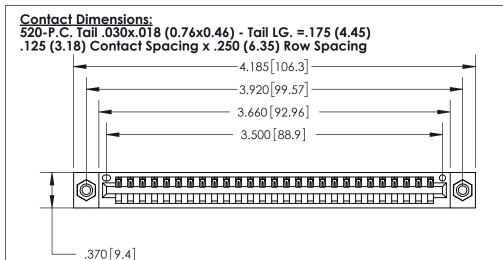

THIS IS A C.A.D. GENERATED DRAWING DO NOT MAKE MANUAL REVISIONS TO MASTER.

ISSUE NUMBER

ORIGINAL

Card Slot Accepts .054 [1.37] to .070 [1.78] Thick P.C. Board .330 [8.38] Card Slot .160 [4.07] Point of Contact -

.600 [15.24]

INSULATOR MATERIAL: THERMOPLASTIC POLYESTER, UL 94V-0 CONTACT MATERIAL; COPPER, NICKEL, TIN ALLOY CA-725 CONTACT PLATING: GOLD ON THE MATING AREA, TIN-LEAD

ON THE CONTACT TAILS, NICKEL UNDERPLATE

846/896 SERIES HIGH TEMP CARD EDGE CONNECTOR PART NUMBER: 896-027-520-608

YOUR CONNECTION TO QUALITY & SERVICE

**EDAC INC** TORONTO, ONTARIO CANADA

THESE DRAWINGS AND SPECIFICATIONS ARE THE PROPERTY OF EDAC INC.,AND SHALL NOT BE REPRODUCED, OR COPIED OR USED AS THE BASIS FOR THE MANUFACTURE OR SALE OF APPARATUS WITHOUT WRITTEN PERMISSION.