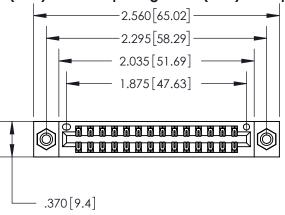

THIS IS A C.A.D. GENERATED DRAWING DO NOT MAKE MANUAL REVISIONS TO MASTER.

ISSUE NUMBER ORIGINAL

ACAD REFERENCE NO

846/896 SERIES HIGH TEMP CARD EDGE CONNECTOR PART NUMBER: 896-028-526-808

**EDAC INC** TORONTO, ONTARIO CANADA

THESE DRAWINGS AND SPECIFICATIONS ARE THE PROPERTY OF EDAC INC.,AND SHALL NOT BE REPRODUCED, OR COPIED OR USED AS THE BASIS FOR THE MANUFACTURE OR SALE OF APPARATUS WITHOUT WRITTEN PERMISSION.

| AOAD NEI ERENOE NO: |        | 040-L110-MASTER |           |
|---------------------|--------|-----------------|-----------|
| DRAWN:              | J.LEE  | DATE: AF        | PR. 22/09 |
| CHECKED:            |        | DATE:           |           |
| SCALE:              | 1:1    | SHEET           | OF 2      |
| DRAWING N           | IUMBER |                 | ISSUE     |
| 846-ENG-MASTER      |        |                 | 1         |
|                     |        |                 |           |