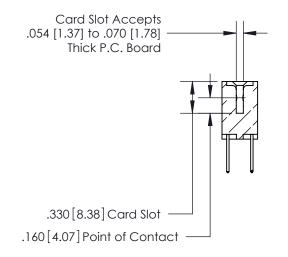

**Contact Code 560** 

INSULATOR MATERIAL: THERMOPLASTIC POLYESTER, UL 94V-0 CONTACT MATERIAL; COPPER, NICKEL, TIN ALLOY CA-725 CONTACT PLATING: GOLD ON THE MATING AREA, TIN-LEAD ON THE CONTACT TAILS, NICKEL UNDERPLATE

**Contact Code 558** 

## 846/896 SERIES HIGH TEMP CARD EDGE CONNECTOR CONTACT CODE 555,556,558,559,560 DIMENSIONS

.150 [3.81]

YOUR CONNECTION TO QUALITY & SERVICE

**Contact Code 559** 

**EDAC INC** TORONTO, ONTARIO CANADA

THESE DRAWINGS AND SPECIFICATIONS ARE THE PROPERTY OF EDAC INC.,AND SHALL NOT BE REPRODUCED, OR COPIED OR USED AS THE BASIS FOR THE MANUFACTURE OR SALE OF APPARATUS WITHOUT WRITTEN PERMISSION.