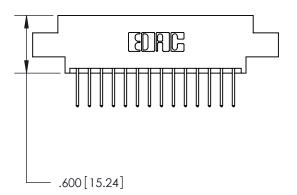

846-FNG-MASTER

THIS IS A C.A.D. GENERATED DRAWING DO NOT MAKE MANUAL REVISIONS TO MASTER.

ISSUE NUMBER

.165[4.19]

.375 [9.54]

ORIGINAL

1

.060 [1.52] .125(3.18) to .210(5.33) **Outside Tails** .125(3.18) to .210(5.33) **Outside Tails** 