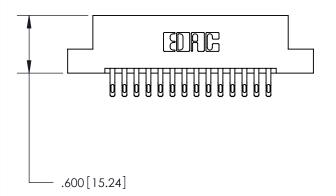

<u>Contact Dimensions:</u> 555-Extender Board Bend (Code 500 Contacts) See Sheet 2 for Contact Code 555, 556, 558, 559, 560 Dimensions

INSULATOR MATERIAL: THERMOPLASTIC POLYESTER, UL 94V-0 CONTACT MATERIAL; COPPER, NICKEL, TIN ALLOY CA-725

CONTACT PLATING: GOLD ON THE MATING AREA, TIN-LEAD ON THE CONTACT TAILS, NICKEL UNDERPLATE

THIS IS A C.A.D. GENERATED DRAWING DO NOT MAKE MANUAL REVISIONS TO MASTER.

ISSUE NUMBER ORIGINAL

846/896 SERIES HIGH TEMP CARD EDGE CONNECTOR PART NUMBER: 896-028-555-207