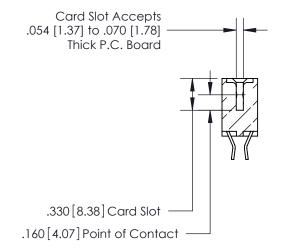

<u>Contact Dimensions:</u> 555-Extender Board Bend (Code 500 Contacts) See Sheet 2 for Contact Code 555, 556, 558, 559, 560 Dimensions

INSULATOR MATERIAL: THERMOPLASTIC POLYESTER, UL 94V-0 CONTACT MATERIAL; COPPER, NICKEL, TIN ALLOY CA-725

CONTACT PLATING: GOLD ON THE MATING AREA, TIN-LEAD ON THE CONTACT TAILS, NICKEL UNDERPLATE

THIS IS A C.A.D. GENERATED DRAWING DO NOT MAKE MANUAL REVISIONS TO MASTER.

ISSUE NUMBER ORIGINAL

846/896 SERIES HIGH TEMP CARD EDGE CONNECTOR PART NUMBER: 896-028-555-207