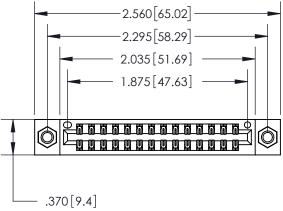

<u>Contact Dimensions:</u> 555-Extender Board Bend (Code 500 Contacts) See Sheet 2 for Contact Code 555, 556, 558, 559, 560 Dimensions

INSULATOR MATERIAL: THERMOPLASTIC POLYESTER, UL 94V-0 CONTACT MATERIAL; COPPER, NICKEL, TIN ALLOY CA-725

CONTACT PLATING: GOLD ON THE MATING AREA, TIN-LEAD ON THE CONTACT TAILS, NICKEL UNDERPLATE

THIS IS A C.A.D. GENERATED DRAWING DO NOT MAKE MANUAL REVISIONS TO MASTER.

ISSUE NUMBER ORIGINAL

846/896 SERIES HIGH TEMP CARD EDGE CONNECTOR PART NUMBER: 896-028-555-207