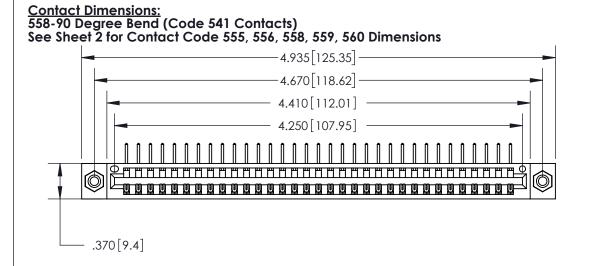

THIS IS A C.A.D. GENERATED DRAWING DO NOT MAKE MANUAL REVISIONS TO MASTER.

ISSUE NUMBER ORIGINAL

.600 [15.24]

INSULATOR MATERIAL: THERMOPLASTIC POLYESTER, UL 94V-0 CONTACT MATERIAL; COPPER, NICKEL, TIN ALLOY CA-725 CONTACT PLATING: GOLD ON THE MATING AREA, TIN-LEAD

ON THE CONTACT TAILS, NICKEL UNDERPLATE

846/896 SERIES HIGH TEMP CARD EDGE CONNECTOR PART NUMBER: 896-033-558-608

YOUR CONNECTION TO QUALITY & SERVICE

**EDAC INC** TORONTO, ONTARIO CANADA

THESE DRAWINGS AND SPECIFICATIONS ARE THE PROPERTY OF EDAC INC., AND SHALL NOT BE REPRODUCED, OR COPIED OR USED AS THE BASIS FOR THE MANUFACTURE OR SALE OF APPARATUS WITHOUT WRITTEN PERMISSION.

|  | ACAD REFERENCE NO. | 846-ENG-MASTER   |  |
|--|--------------------|------------------|--|
|  | DRAWN: J.LEE       | DATE: APR. 22/09 |  |
|  | CHECKED:           | DATE:            |  |
|  | SCALE: 1:1         | SHEET 1 OF 2     |  |
|  | DRAWING NUMBER     | ISSUE            |  |
|  | 846-ENG-MASTER     | 1                |  |