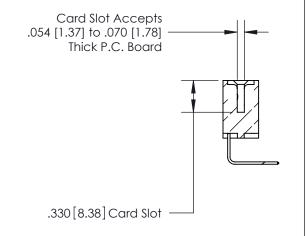

THIS IS A C.A.D. GENERATED DRAWING DO NOT MAKE MANUAL REVISIONS TO MASTER.

ISSUE NUMBER

ORIGINAL

1

.060 [1.52] .200 [5.08] .210[5.33] -.660 [16.76]

.060 [1.52] .150 [3.81] .260[6.6] -**Outside Tails** .660[16.76]

.165[4.19] .375 [9.54] .125(3.18) to .210(5.33) .125(3.18) to .210(5.33)

**Contact Code 558** 

**Contact Code 559** 

**Contact Code 560** 

INSULATOR MATERIAL: THERMOPLASTIC POLYESTER, UL 94V-0 CONTACT MATERIAL; COPPER, NICKEL, TIN ALLOY CA-725 CONTACT PLATING: GOLD ON THE MATING AREA, TIN-LEAD ON THE CONTACT TAILS, NICKEL UNDERPLATE

## 846/896 SERIES HIGH TEMP CARD EDGE CONNECTOR CONTACT CODE 555,556,558,559,560 DIMENSIONS

YOUR CONNECTION TO QUALITY & SERVICE

**EDAC INC** TORONTO, ONTARIO CANADA

THESE DRAWINGS AND SPECIFICATIONS ARE THE PROPERTY OF EDAC INC.,AND SHALL NOT BE REPRODUCED, OR COPIED OR USED AS THE BASIS FOR THE MANUFACTURE OR SALE OF APPARATUS WITHOUT WRITTEN PERMISSION.