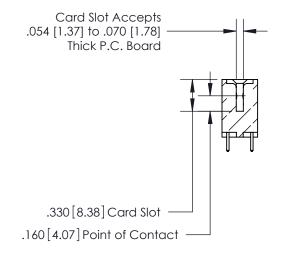

## 846/896 SERIES HIGH TEMP CARD EDGE CONNECTOR CONTACT CODE 555,556,558,559,560 DIMENSIONS

.150 [3.81]

YOUR CONNECTION TO QUALITY & SERVICE

**Contact Code 559** 

**EDAC INC** TORONTO, ONTARIO CANADA

THESE DRAWINGS AND SPECIFICATIONS ARE THE PROPERTY OF EDAC INC.,AND SHALL NOT BE REPRODUCED, OR COPIED OR USED AS THE BASIS FOR THE MANUFACTURE OR SALE OF APPARATUS WITHOUT WRITTEN PERMISSION.

| ACAD REFERENCE NO. | 846-ENG-MASTER   |
|--------------------|------------------|
| DRAWN: J.LEE       | DATE: APR. 22/09 |
| CHECKED:           | DATE:            |
| SCALE: 1:1         | SHEET 2 OF 2     |
| DRAWING NUMBER     | ISSUE            |
| 846-ENG-MASTER     | 1                |