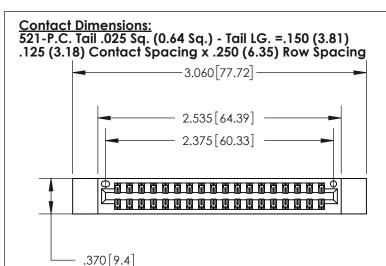

ISSUE NUMBER ORIGINAL

| 846/896 SERIES HIGH TEMP CARD EDGE CONNECTO | R |
|---------------------------------------------|---|
| PART NUMBER: 896-036-521-212                |   |

YOUR CONNECTION TO QUALITY & SERVICE

| ACAD REFERENCE NO. | 846-ENG-MASTER   |
|--------------------|------------------|
| DRAWN: J.LEE       | DATE: APR. 22/09 |
| CHECKED:           | DATE:            |
| SCALE: 1:1         | SHEET 1 OF 2     |
| DRAWING NUMBER     | ISSUE            |
| 846-ENG-MASTER     | 1                |