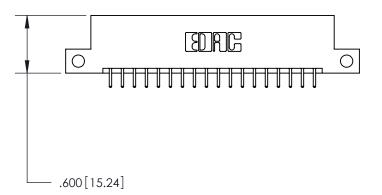

ISSUE NUMBER ORIGINAL

| 846/896 SERIES HIGH TEMP CARD EDGE CONNECTO | R |
|---------------------------------------------|---|
| PART NUMBER: 896-036-521-212                |   |

YOUR CONNECTION TO QUALITY & SERVICE

| ACAD REFERENCE NO. | 846-ENG-MASTER   |
|--------------------|------------------|
| DRAWN: J.LEE       | DATE: APR. 22/09 |
| CHECKED:           | DATE:            |
| SCALE: 1:1         | SHEET 1 OF 2     |
| DRAWING NUMBER     | ISSUE            |
| 846-ENG-MASTER     | 1                |