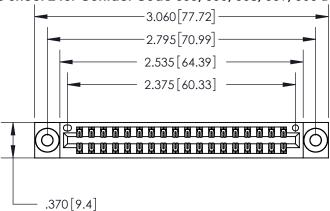

THIS IS A C.A.D. GENERATED DRAWING DO NOT MAKE MANUAL REVISIONS TO MASTER.

ISSUE NUMBER ORIGINAL

846/896 SERIES HIGH TEMP CARD EDGE CONNECTOR PART NUMBER: 896-036-556-803

**EDAC INC** TORONTO, ONTARIO CANADA

THESE DRAWINGS AND SPECIFICATIONS ARE THE PROPERTY OF EDAC INC., AND SHALL NOT BE REPRODUCED, OR COPIED OR USED AS THE BASIS FOR THE MANUFACTURE OR SALE OF APPARATUS WITHOUT WRITTEN PERMISSION.

| ACAD REFERENCE NO. | 846-ENG-MASTER   |
|--------------------|------------------|
| DRAWN: J.LEE       | DATE: APR. 22/09 |
| CHECKED:           | DATE:            |
| SCALE: 1:1         | SHEET 1 OF 2     |
| DRAWING NUMBER     | ISSUE            |
| 846-ENG-MASTER     | 1                |