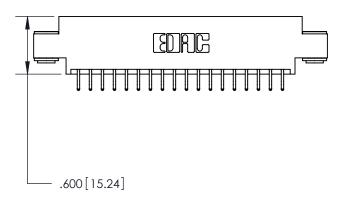

THIS IS A C.A.D. GENERATED DRAWING DO NOT MAKE MANUAL REVISIONS TO MASTER.

ISSUE NUMBER ORIGINAL

846/896 SERIES HIGH TEMP CARD EDGE CONNECTOR PART NUMBER: 896-036-556-803

**EDAC INC** TORONTO, ONTARIO CANADA

THESE DRAWINGS AND SPECIFICATIONS ARE THE PROPERTY OF EDAC INC., AND SHALL NOT BE REPRODUCED, OR COPIED OR USED AS THE BASIS FOR THE MANUFACTURE OR SALE OF APPARATUS WITHOUT WRITTEN PERMISSION.

| ACAD REFERENCE NO. | 846-ENG-MASTER   |
|--------------------|------------------|
| DRAWN: J.LEE       | DATE: APR. 22/09 |
| CHECKED:           | DATE:            |
| SCALE: 1:1         | SHEET 1 OF 2     |
| DRAWING NUMBER     | ISSUE            |
| 846-ENG-MASTER     | 1                |