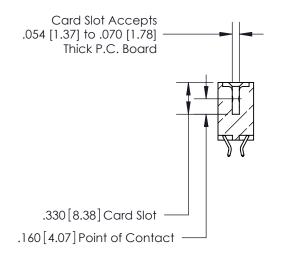

## 846/896 SERIES HIGH TEMP CARD EDGE CONNECTOR CONTACT CODE 555,556,558,559,560 DIMENSIONS

.150 [3.81]

YOUR CONNECTION TO QUALITY & SERVICE

**Contact Code 559** 

**EDAC INC** TORONTO, ONTARIO CANADA

THESE DRAWINGS AND SPECIFICATIONS ARE THE PROPERTY OF EDAC INC.,AND SHALL NOT BE REPRODUCED, OR COPIED OR USED AS THE BASIS FOR THE MANUFACTURE OR SALE OF APPARATUS WITHOUT WRITTEN PERMISSION.