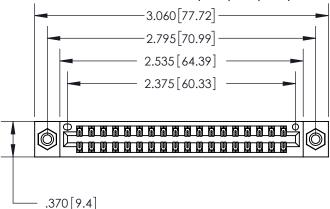

THIS IS A C.A.D. GENERATED DRAWING DO NOT MAKE MANUAL REVISIONS TO MASTER.

ORIGINAL

846/896 SERIES HIGH TEMP CARD EDGE CONNECTOR PART NUMBER: 896-036-556-808

**EDAC INC** TORONTO, ONTARIO CANADA

THESE DRAWINGS AND SPECIFICATIONS ARE THE PROPERTY OF EDAC INC.,AND SHALL NOT BE REPRODUCED, OR COPIED OR USED AS THE BASIS FOR THE MANUFACTURE OR SALE OF APPARATUS WITHOUT WRITTEN PERMISSION.

| ACAD REFERENCE NO. | 846-ENG-MASTER   |
|--------------------|------------------|
| DRAWN: J.LEE       | DATE: APR. 22/09 |
| CHECKED:           | DATE:            |
| SCALE: 1:1         | SHEET 1 OF 2     |
| DRAWING NUMBER     | ISSUE            |
| 846-ENG-MASTER     | 1                |