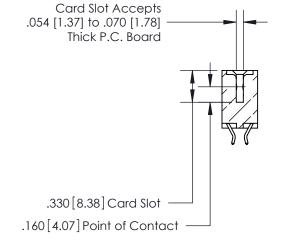

<u>Contact Dimensions:</u> 556-Extender Board Bend (Code 520 Contacts) See Sheet 2 for Contact Code 555, 556, 558, 559, 560 Dimensions

INSULATOR MATERIAL: THERMOPLASTIC POLYESTER, UL 94V-0 CONTACT MATERIAL; COPPER, NICKEL, TIN ALLOY CA-725 CONTACT PLATING: GOLD ON THE MATING AREA, TIN-LEAD ON THE CONTACT TAILS, NICKEL UNDERPLATE

**Contact Code 560** 

INSULATOR MATERIAL: THERMOPLASTIC POLYESTER, UL 94V-0 CONTACT MATERIAL; COPPER, NICKEL, TIN ALLOY CA-725 CONTACT PLATING: GOLD ON THE MATING AREA, TIN-LEAD ON THE CONTACT TAILS, NICKEL UNDERPLATE

**Contact Code 558** 

## 846/896 SERIES HIGH TEMP CARD EDGE CONNECTOR CONTACT CODE 555,556,558,559,560 DIMENSIONS

.150 [3.81]

YOUR CONNECTION TO QUALITY & SERVICE

**Contact Code 559** 

**EDAC INC** TORONTO, ONTARIO CANADA

THESE DRAWINGS AND SPECIFICATIONS ARE THE PROPERTY OF EDAC INC.,AND SHALL NOT BE REPRODUCED, OR COPIED OR USED AS THE BASIS FOR THE MANUFACTURE OR SALE OF APPARATUS WITHOUT WRITTEN PERMISSION.