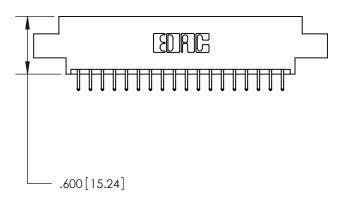

THIS IS A C.A.D. GENERATED DRAWING DO NOT MAKE MANUAL REVISIONS TO MASTER.

ORIGINAL

846/896 SERIES HIGH TEMP CARD EDGE CONNECTOR PART NUMBER: 896-036-556-808

**EDAC INC** TORONTO, ONTARIO CANADA

THESE DRAWINGS AND SPECIFICATIONS ARE THE PROPERTY OF EDAC INC.,AND SHALL NOT BE REPRODUCED, OR COPIED OR USED AS THE BASIS FOR THE MANUFACTURE OR SALE OF APPARATUS WITHOUT WRITTEN PERMISSION.

| ACAD REFERENCE NO. | 846-ENG-MASTER   |
|--------------------|------------------|
| DRAWN: J.LEE       | DATE: APR. 22/09 |
| CHECKED:           | DATE:            |
| SCALE: 1:1         | SHEET 1 OF 2     |
| DRAWING NUMBER     | ISSUE            |
| 846-ENG-MASTER     | 1                |