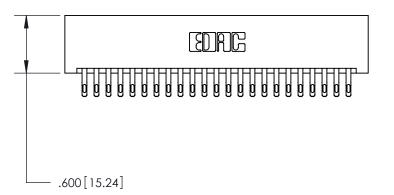

THIS IS A C.A.D. GENERATED DRAWING DO NOT MAKE MANUAL REVISIONS TO MASTER.

ISSUE NUMBER

ORIGINAL

1

.060 [1.52] .200 [5.08] .210[5.33] -.660 [16.76]

.060 [1.52] .150 [3.81] .260[6.6] -**Outside Tails** .660[16.76]

**Outside Tails** 

| ACAD REFERENCE NO. |       | 846-ENG-MASTER   |        |
|--------------------|-------|------------------|--------|
| DRAWN:             | J.LEE | DATE: APR. 22/09 |        |
| CHECKED:           |       | DATE:            |        |
| SCALE:             | 1:1   | SHEET            | 2 OF 2 |
| DRAWING NUMBER     |       | ISSUE            |        |