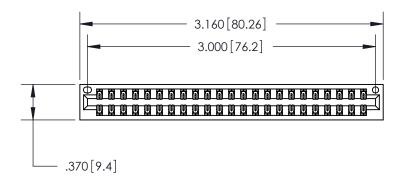

<u>Contact Dimensions:</u> 555-Extender Board Bend (Code 500 Contacts) See Sheet 2 for Contact Code 555, 556, 558, 559, 560 Dimensions

THIS IS A C.A.D. GENERATED DRAWING DO NOT MAKE MANUAL REVISIONS TO MASTER.

Card Slot Accepts .054 [1.37] to .070 [1.78] Thick P.C. Board ISSUE NUMBER

ORIGINAL

.330[8.38] Card Slot -.160 [4.07] Point of Contact —

INSULATOR MATERIAL: THERMOPLASTIC POLYESTER, UL 94V-0 CONTACT MATERIAL; COPPER, NICKEL, TIN ALLOY CA-725 CONTACT PLATING: GOLD ON THE MATING AREA, TIN-LEAD ON THE CONTACT TAILS, NICKEL UNDERPLATE

846/896 SERIES HIGH TEMP CARD EDGE CONNECTOR PART NUMBER: 896-046-555-201

YOUR CONNECTION TO QUALITY & SERVICE

**EDAC INC** TORONTO, ONTARIO CANADA

THESE DRAWINGS AND SPECIFICATIONS ARE THE PROPERTY OF EDAC INC.,AND SHALL NOT BE REPRODUCED, OR COPIED OR USED AS THE BASIS FOR THE MANUFACTURE OR SALE OF APPARATUS WITHOUT WRITTEN PERMISSION.