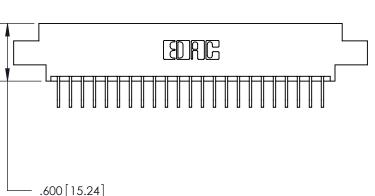

ISSUE NUMBER

ORIGINAL

(1)

846/896 SERIES HIGH TEMP CARD EDGE CONNECTOR PART NUMBER: 896-046-558-807

**EDAC INC** 

TORONTO, ONTARIO

CANADA

YOUR CONNECTION TO QUALITY & SERVICE

THIS IS A C.A.D. GENERATED DRAWING DO NOT MAKE MANUAL REVISIONS TO MASTER.

ISSUE NUMBER

.165[4.19]

.375 [9.54]

ORIGINAL

1

.060 [1.52] .125(3.18) to .210(5.33) Outside Tails .125(3.18) to .210(5.33) **Outside Tails** 