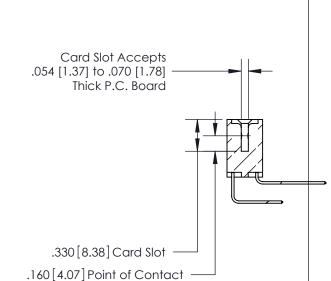

**Contact Code 558** 

## 846/896 SERIES HIGH TEMP CARD EDGE CONNECTOR CONTACT CODE 555,556,558,559,560 DIMENSIONS

.150 [3.81]

YOUR CONNECTION TO QUALITY & SERVICE

**Contact Code 559** 

**EDAC INC** TORONTO, ONTARIO CANADA

THESE DRAWINGS AND SPECIFICATIONS ARE THE PROPERTY OF EDAC INC.,AND SHALL NOT BE REPRODUCED, OR COPIED OR USED AS THE BASIS FOR THE MANUFACTURE OR SALE OF APPARATUS WITHOUT WRITTEN PERMISSION.