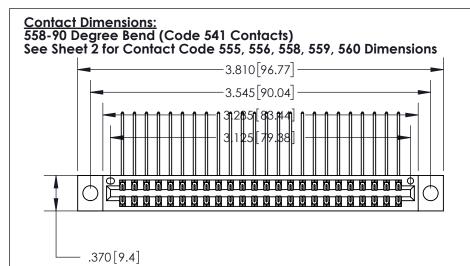

ISSUE NUMBER ORIGINAL

846/896 SERIES HIGH TEMP CARD EDGE CONNECTOR PART NUMBER: 896-048-558-204

YOUR CONNECTION TO QUALITY & SERVICE

**EDAC INC** TORONTO, ONTARIO CANADA

THESE DRAWINGS AND SPECIFICATIONS ARE THE PROPERTY OF EDAC INC.,AND SHALL NOT BE REPRODUCED, OR COPIED OR USED AS THE BASIS FOR THE MANUFACTURE OR SALE OF APPARATUS WITHOUT WRITTEN PERMISSION.

INSULATOR MATERIAL: THERMOPLASTIC POLYESTER, UL 94V-0 CONTACT MATERIAL; COPPER, NICKEL, TIN ALLOY CA-725

CONTACT PLATING: GOLD ON THE MATING AREA, TIN-LEAD ON THE CONTACT TAILS, NICKEL UNDERPLATE

THIS IS A C.A.D. GENERATED DRAWING DO NOT MAKE MANUAL REVISIONS TO MASTER.