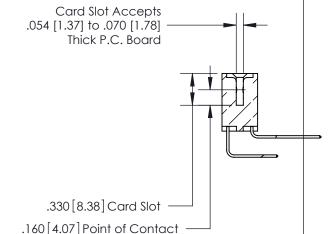

## 846/896 SERIES HIGH TEMP CARD EDGE CONNECTOR CONTACT CODE 555,556,558,559,560 DIMENSIONS

.150 [3.81]

YOUR CONNECTION TO QUALITY & SERVICE

**Contact Code 559** 

**EDAC INC** TORONTO, ONTARIO CANADA

THESE DRAWINGS AND SPECIFICATIONS ARE THE PROPERTY OF EDAC INC.,AND SHALL NOT BE REPRODUCED, OR COPIED OR USED AS THE BASIS FOR THE MANUFACTURE OR SALE OF APPARATUS WITHOUT WRITTEN PERMISSION.