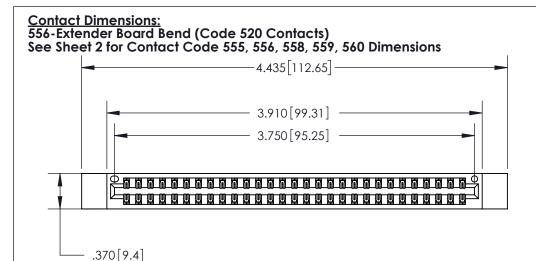

ON THE CONTACT TAILS, NICKEL UNDERPLATE

Card Slot Accepts .054 [1.37] to .070 [1.78] Thick P.C. Board .330 [8.38] Card Slot .160 [4.07] Point of Contact

ACAD DEFEDENCE NO

846/896 SERIES HIGH TEMP CARD EDGE CONNECTOR PART NUMBER: 896-058-556-212