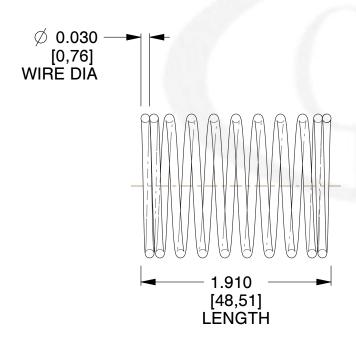

## **NOTES:**

1. Material : Music Wire 2. Finish : Glod Irridite

3. Ends: Closed

4. Total Coils: 10.000

5. Sugg. Max. Deflection: 0.310 (in)6. Sugg. Max. Load: 2.300 (lbs)

7. All Drawing Dimensions are in Inches [mm]