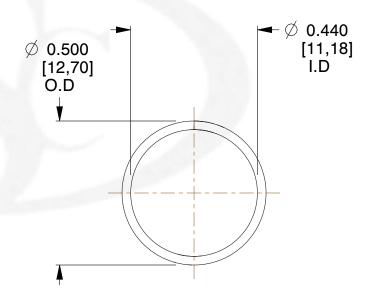

## **NOTES:**

1. Material : Music Wire 2. Finish : Glod Irridite

3. Ends: Closed

4. Total Coils: 10.000

5. Sugg. Max. Deflection: 0.310 (in)6. Sugg. Max. Load: 2.300 (lbs)

7. All Drawing Dimensions are in Inches [mm]