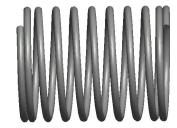

## **NOTES:**

1. Material : Music Wire 2. Finish : Glod Irridite

3. Ends: Closed

4. Total Coils: 10.000

5. Sugg. Max. Deflection: 0.310 (in)6. Sugg. Max. Load: 2.300 (lbs)

7. All Drawing Dimensions are in Inches [mm]