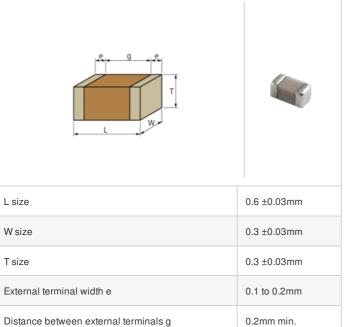

## GJM0335C1E4R6CB01# "#" indicates a package specification code.















< List of part numbers with package codes >

GJM0335C1E4R6CB01D , GJM0335C1E4R6CB01J , GJM0335C1E4R6CB01W

## Shape



## References

| Packaging | Specifications                                               | Minimum quantity |
|-----------|--------------------------------------------------------------|------------------|
| D         | φ180mm Paper taping                                          | 15000            |
| J         | φ330mm Paper taping                                          | 50000            |
| W         | φ180mm Paper taping (W8P1*)  * Width: 8mm, Pocket pitch: 1mm | 30000            |

| Mass (typ.) |        |  |
|-------------|--------|--|
| 1 piece     | 0.33mg |  |
| φ180mm Reel | 118g   |  |

## **Specifications**

Size code in inch(mm)

| Capacitance                                      | 4.6pF ±0.25pF |
|--------------------------------------------------|---------------|
| Rat