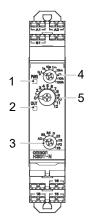

#### **Nomenclature**

| 1 | Operation/power indicator |
|---|---------------------------|
| 2 | Output indicator          |
| 3 | Operating mode switch     |
| 4 | Time range switch         |
| 5 | Main dial                 |
|   |                           |