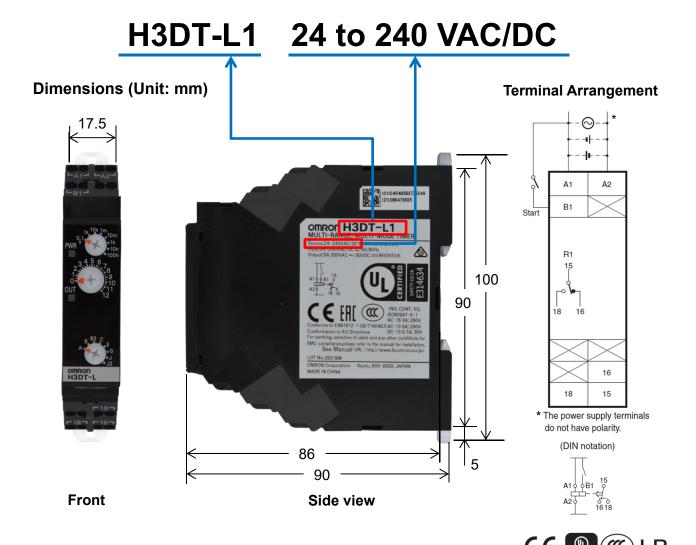

## **Order Code**

## **Technical criteria**

| Rated supply voltage                 | 24 to 240 VAC/DC, 50/60 Hz                      |  |  |  |  |  |
|--------------------------------------|-------------------------------------------------|--|--|--|--|--|
| Operating mode                       | A, B, B2, C, E, G, J, J2                        |  |  |  |  |  |
| Input method                         | Voltage input                                   |  |  |  |  |  |
| Minimum input signal width           | 50 ms (start input)                             |  |  |  |  |  |
| Power Reset (Minimum power-OFF time) | 0.1 s                                           |  |  |  |  |  |
| Control Output                       | 5 A at 250 VAC with resistive load (cosφ = 1),  |  |  |  |  |  |
|                                      | 5 A at 30 VDC with resistive load,              |  |  |  |  |  |
|                                      | 0.15 A max. at 125 VDC with resistive load,     |  |  |  |  |  |
|                                      | 0.1A max. at 125 VDC with L/R of 7 ms.          |  |  |  |  |  |
|                                      | Minimum applicable load:10 mA at 5 VDC.         |  |  |  |  |  |
| Accuracy of operating time           | ±1% of FS max. (±1% ±10 ms max. at 1.2-s range) |  |  |  |  |  |
| Setting error                        | ±10% of FS ±0.05 s max.                         |  |  |  |  |  |
| Operating Temperature                | −20 to 60°C                                     |  |  |  |  |  |
| Operating Humidity                   | 25% to 85%                                      |  |  |  |  |  |
| IP                                   | IP30 (Terminal block: IP20)                     |  |  |  |  |  |

For the most recent information on models that have been certified for safety standards, refer to your OMRON website.