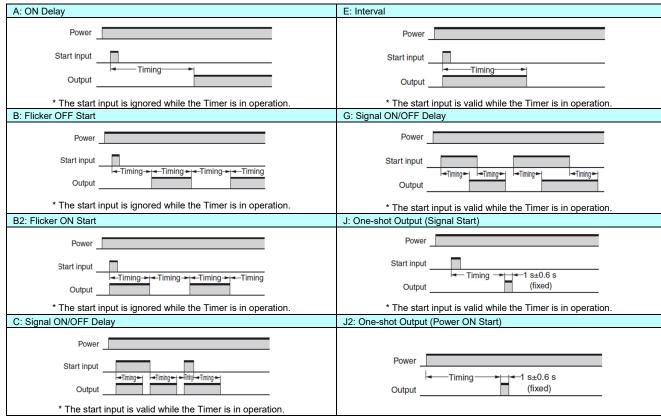

## **Timing Chart**

Note: Refer to the official Datasheet, how to use Gate input.