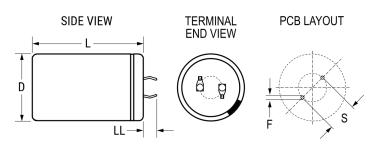

Click here for the 3D model.

| Dimensions |               |
|------------|---------------|
| D          | 35mm +/-0.5mm |
| L          | 50mm +/-1mm   |
| S          | 10mm +/-0.1mm |
| LL         | 6.3mm +/-1mm  |
| F          | 2mm +/-0.1mm  |