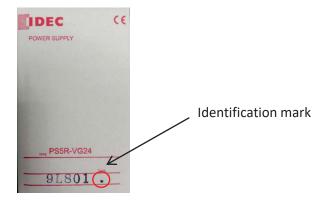

## 5. Identification:

Modified products will have a black dot "•" displayed on their product cases, next to the lot number.

This identification mark will be used with modified products made until July 2021.