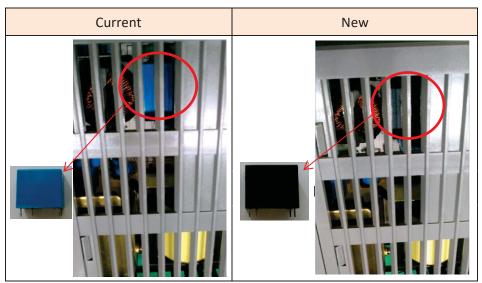

## 2. Specification change:

The relay inside the power supply will be changed because it has been discontinued by the supplier. Accordingly, the color of the relay case will change from blue to black.

Note: There is no other specification change.