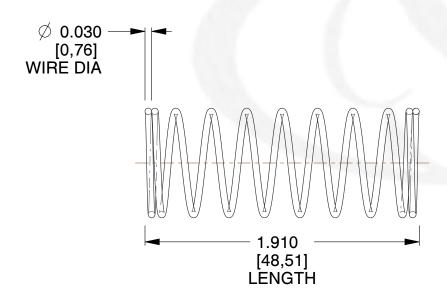

## **NOTES:**

1. Material: Stainless Steel 2. Finish: Glod Irridite

3. Ends: Closed

4. Total Coils: 10.000

5. Sugg. Max. Deflection: 0.870 (in) 6. Sugg. Max. Load : 2.300 (lbs)

7. All Drawing Dimensions are in Inches [mm]