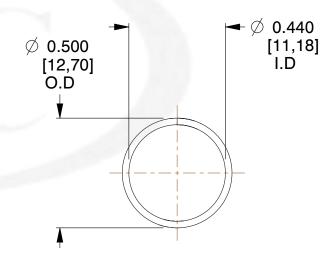

## **NOTES:**

1. Material: Stainless Steel 2. Finish: Glod Irridite

3. Ends: Closed

4. Total Coils: 10.000

5. Sugg. Max. Deflection: 0.870 (in) 6. Sugg. Max. Load : 2.300 (lbs)

7. All Drawing Dimensions are in Inches [mm]