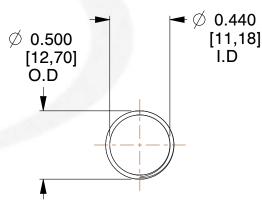

## **NOTES:**

Material : Stainless Steel
Finish : Glod Irridite

3. Ends: Closed and Ground

4. Total Coils: 10.000

5. Sugg. Max. Deflection: 1.300 (in)6. Sugg. Max. Load: 2.300 (lbs)

7. All Drawing Dimensions are in Inches [mm]