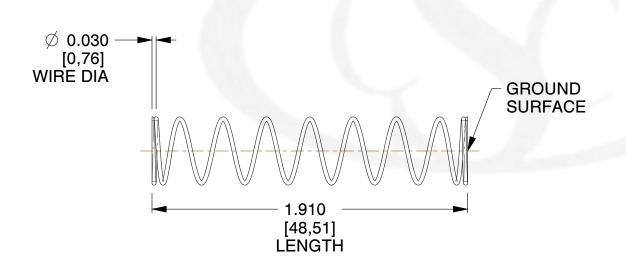

## **NOTES:**

Material : Stainless Steel
Finish : Glod Irridite

3. Ends: Closed and Ground

4. Total Coils: 10.000

5. Sugg. Max. Deflection: 1.300 (in)6. Sugg. Max. Load: 2.300 (lbs)

7. All Drawing Dimensions are in Inches [mm]