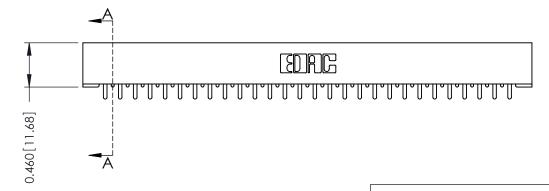

THIS IS A C.A.D. GENERATED DRAWING DO NOT MAKE MANUAL REVISIONS TO MASTER.

ISSUE NUMBER ORIGINAL

306 ENG MASTER

**See Accompanying Pages for: Mounting Options** 

306 / 316 / 356 Card Edge Connector Part Number: 306-028-521-101