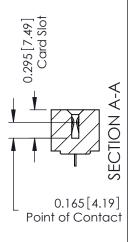

THIS IS A C.A.D. GENERATED DRAWING DO NOT MAKE MANUAL REVISIONS TO MASTER.

ISSUE NUMBER ORIGINAL

306 ENG MASTER

**See Accompanying Pages for: Mounting Options** 

306 / 316 / 356 Card Edge Connector Part Number: 306-028-521-101