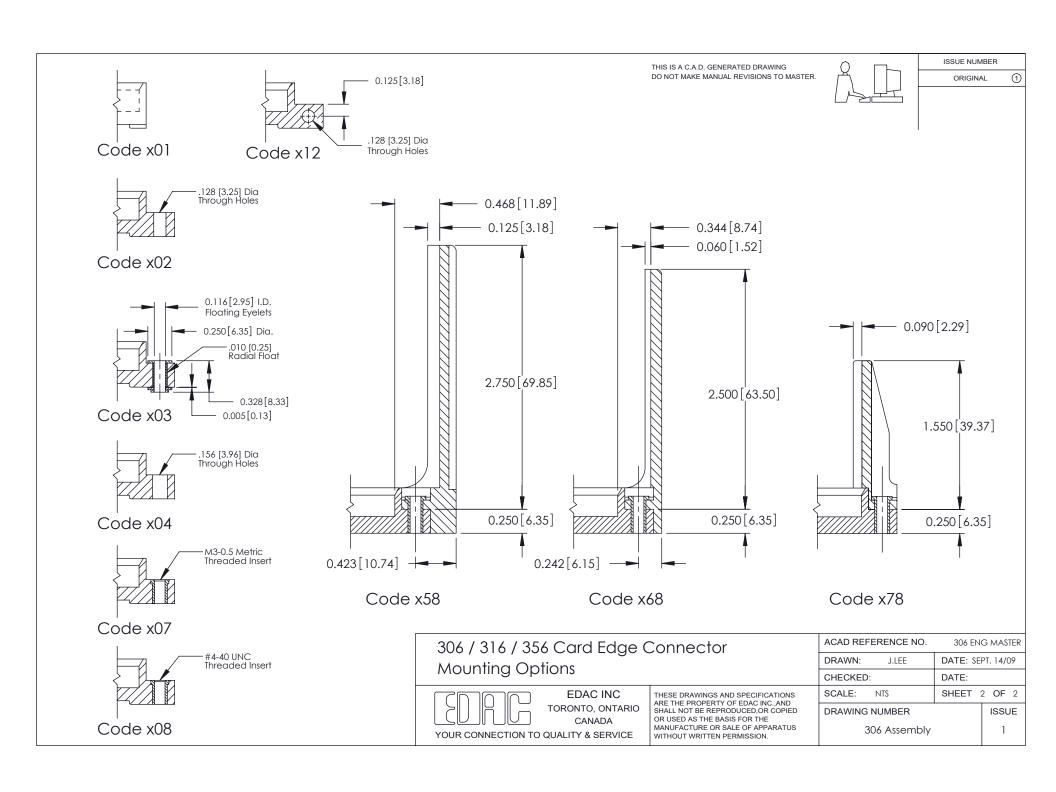

THIS IS A C.A.D. GENERATED DRAWING DO NOT MAKE MANUAL REVISIONS TO MASTER.

ISSUE NUMBER ORIGINAL

306 ENG MASTER

**See Accompanying Pages for: Mounting Options** 

306 / 316 / 356 Card Edge Connector Part Number: 306-028-521-101

YOUR CONNECTION TO QUALITY & SERVICE

**EDAC INC** TORONTO, ONTARIO CANADA

THESE DRAWINGS AND SPECIFICATIONS ARE THE PROPERTY OF EDAC INC.,AND SHALL NOT BE REPRODUCED, OR COPIED OR USED AS THE BASIS FOR THE MANUFACTURE OR SALE OF APPARATUS WITHOUT WRITTEN PERMISSION.

| DRAWN: J.LEE   | DATE: SEPT. 14/09 |  |
|----------------|-------------------|--|
| CHECKED:       | DATE:             |  |
| SCALE: NTS     | SHEET 1 OF 2      |  |
| DRAWING NUMBER | ISSUE             |  |
| 306 Assembly   | 1                 |  |

ACAD REFERENCE NO.