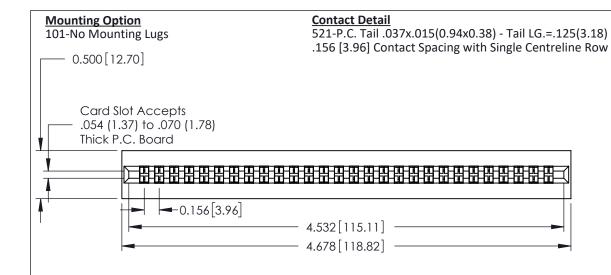

THIS IS A C.A.D. GENERATED DRAWING DO NOT MAKE MANUAL REVISIONS TO MASTER.

ISSUE NUMBER ORIGINAL

306 ENG MASTER

**See Accompanying Pages for: Mounting Options** 

306 / 316 / 356 Card Edge Connector Part Number: 306-028-521-101