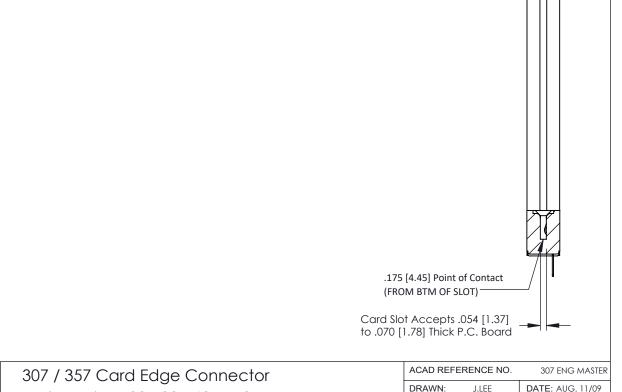

ISSUE NUMBER

SECTION A-A

DATE:

SHEET

NTS

307 Assembly

OF 3

**ISSUE** 

ORIGINAL

3.343 [8.7<sub>4</sub> 0.156[3.96] 1.402 [35.61] 1.688 42.88 2.534 [64.36] 0.473[12.01] 1.998 50.75

**See Accompanying Pages for:** 

- **Contact Bend Details**
- **Mounting Options**



DRAWN: Part Number: 307-007-425-158 CHECKED: **EDAC INC** SCALE: THESE DRAWINGS AND SPECIFICATIONS ARE THE PROPERTY OF EDAC INC.,AND TORONTO, ONTARIO SHALL NOT BE REPRODUCED, OR COPIED DRAWING NUMBER CANADA OR USED AS THE BASIS FOR THE MANUFACTURE OR SALE OF APPARATUS YOUR CONNECTION TO QUALITY & SERVICE WITHOUT WRITTEN PERMISSION.