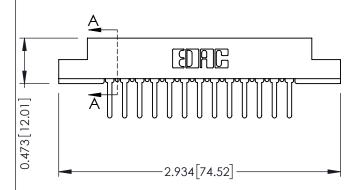

Mounting Option
#4-40 Unified Threaded Inserts
PC Tail .046x.013(1.17x0.33) - Tail LG=.358(9.09)
.156 [3.96] Contact Spacing x .200 [5.08] Row Spacing

2.338 [59.39]
2.192 [55.68]

THIS IS A C.A.D. GENERATED DRAWING

.175 [4.45] Point of Contact

(FROM BTM OF SLOT)

Card Slot Accepts .054 [1.37]

to .070 [1.78] Thick P.C. Board

J.LEE

307 Assembly

NTS

307 / 357 Card Edge Connector