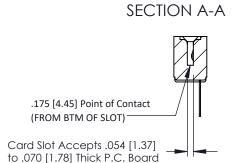

## **See Accompanying Pages for:**

- **Contact Bend Details**
- **Mounting Options**

307 / 357 Card Edge Connector Part Number: 307-014-427-107 **EDAC INC** 

YOUR CONNECTION TO QUALITY & SERVICE

TORONTO, ONTARIO CANADA