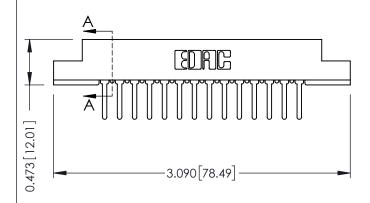

## **See Accompanying Pages for:**

- **Contact Bend Details**
- **Mounting Options**

307 / 357 Card Edge Connector Part Number: 307-014-427-107 **EDAC INC** 

YOUR CONNECTION TO QUALITY & SERVICE

TORONTO, ONTARIO CANADA