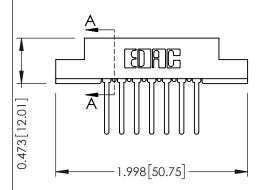

307 / 357 Card Edge Connector Part Number: 307-014-542-204

YOUR CONNECTION TO QUALITY & SERVICE

307 ENG MASTER J.LEE DATE: AUG. 11/09 SHEET 1 OF 3 NTS 307 Assembly