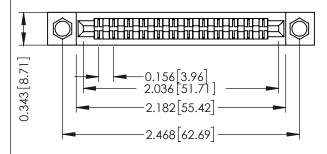

Mounting Option
.156 (3.96) Dia. Mounting Holes

**Contact Detail** 

PC Tail .046x.013(1.17x0.33) - Tail LG=.213(5.41) .156 [3.96] Contact Spacing x .200 [5.08] Row Spacing THIS IS A C.A.D. GENERATED DRAWING DO NOT MAKE MANUAL REVISIONS TO MAS ER.