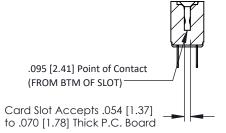

Mounting Option
.156 (3.96) Dia. Mounting Holes

**Contact Detail** 

PC Tail .046x.013(1.17x0.33) - Tail LG=.213(5.41) .156 [3.96] Contact Spacing x .200 [5.08] Row Spacing THIS IS A C.A.D. GENERATED DRAWING DO NOT MAKE MANUAL REVISIONS TO MAS ER.