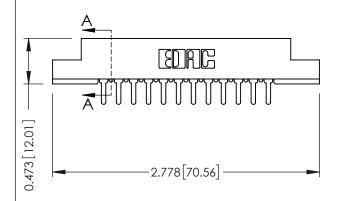

## **See Accompanying Pages for:**

- Contact Bend Details
- Mounting Options

SECTION A-A

307 ENG MASTER
DATE: AUG. 11/09

SHEET 1 OF 3

J.LEE

307 Assembly

NTS