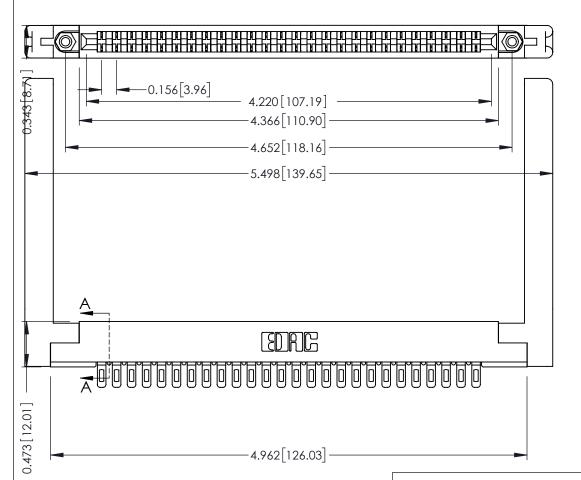

THIS IS A C.A.D. GENERATED DRAWING DO NOT MAKE MANUAL REVISIONS TO MASTER.

ORIGINAL

SECTION A-A .175 [4.45] Point of Contact (FROM BTM OF SLOT) Card Slot Accepts .054 [1.37] to .070 [1.78] Thick P.C. Board

**See Accompanying Pages for:** 

- **Contact Bend Details**
- **Mounting Options**

307 / 357 Card Edge Connector Part Number: 307-026-401-158

**EDAC INC** TORONTO, ONTARIO CANADA

THESE DRAWINGS AND SPECIFICATIONS ARE THE PROPERTY OF EDAC INC.,AND SHALL NOT BE REPRODUCED, OR COPIED OR USED AS THE BASIS FOR THE MANUFACTURE OR SALE OF APPARATUS WITHOUT WRITTEN PERMISSION.

| ACAD REFERENCE NO. | 307 ENG MASTER   |
|--------------------|------------------|
| DRAWN: J.LEE       | DATE: AUG. 11/09 |
| CHECKED:           | DATE:            |
| SCALE: NTS         | SHEET 1 OF 3     |
| DRAWING NUMBER     | ISSUE            |
| 307 Assembly       | 1                |