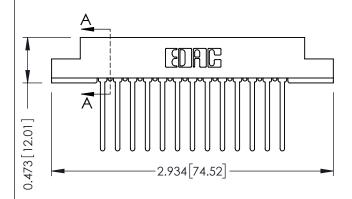

## SECTION A-A

.095 [2.41] Point of Contact (FROM BTM OF SLOT)

Card Slot Accepts .054 [1.37] to .070 [1.78] Thick P.C. Board

| 307 / 357 Card Edge Connector |
|-------------------------------|
| Part Number: 307-026-440-207  |