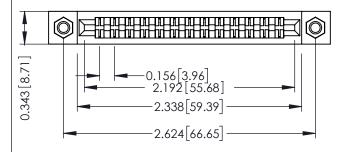

**Mounting Option** M3-0.5 Metric Threaded Inserts **Contact Detail** 

Wire Wrap .046x.013(1.17x0.33) - Tail LG=.708(17.98) .156 [3.96] Contact Spacing x .200 [5.08] Row Spacing