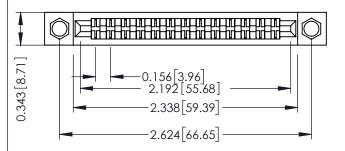

Mounting Option
.156 (3.96) Dia. Mounting Holes

**Contact Detail** 

Extender Board Bend (Code 400 Contacts)
.156 [3.96] Contact Spacing x .200 [5.08] Row Spacing

THIS IS A C.A.D. GENERATED DRAWING DO NOT MAKE MANUAL REVISIONS TO MAS A