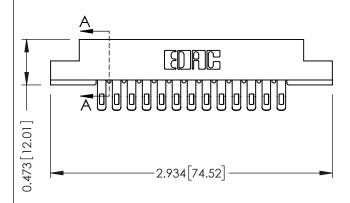

Mounting Option
.156 (3.96) Dia. Mounting Holes

**Contact Detail** 

Extender Board Bend (Code 400 Contacts)
.156 [3.96] Contact Spacing x .200 [5.08] Row Spacing

THIS IS A C.A.D. GENERATED DRAWING DO NOT MAKE MANUAL REVISIONS TO MAS A

## **See Accompanying Pages for:**

- Contact Bend Details
- Mounting Options

SECTION A-A

J.LEE

| 307 / 357 Card Edge Connector<br>Part Number: 307-026-455-204 |                              |                                                                                         |
|---------------------------------------------------------------|------------------------------|-----------------------------------------------------------------------------------------|
|                                                               | EDAC INC<br>TORONTO, ONTARIO | THESE DRAWINGS AND SPECIFIC<br>ARE THE PROPERTY OF EDAC I<br>SHALL NOT BE REPRODUCED,OF |