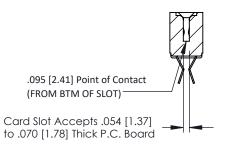

Mounting Option
.156 (3.96) Dia. Mounting Holes

**Contact Detail** 

Extender Board Bend (Code 400 Contacts)
.156 [3.96] Contact Spacing x .200 [5.08] Row Spacing

THIS IS A C.A.D. GENERATED DRAWING DO NOT MAKE MANUAL REVISIONS TO MAS A