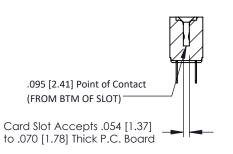

**Mounting Option Contact Detail** PC Tail .046x.013(1.17x0.33) - Tail LG=.213(5.41) .128 (3.25) Dia. Mounting Holes .156 [3.96] Contact Spacing x .200 [5.08] Row Spacing 0.343 [8.71] 2.806 71.27 -2.660 [67.56] -0.156[3.96] -3.092 78.54 -EDRG 0.473[12.01] -3.402[86.41]



**SECTION A-A** 



## **See Accompanying Pages for:**

- **Contact Bend Details**
- **Mounting Options**

307 / 357 Card Edge Connector Part Number: 307-032-520-202



| ACAD REFERENCE NO. 307 ENG MASTER |                  |
|-----------------------------------|------------------|
| DRAWN: J.LEE                      | DATE: AUG. 11/09 |
| CHECKED:                          | DATE:            |
| SCALE: NTS                        | SHEET 1 OF 3     |
| DRAWING NUMBER                    | ISSUE            |

307 Assembly