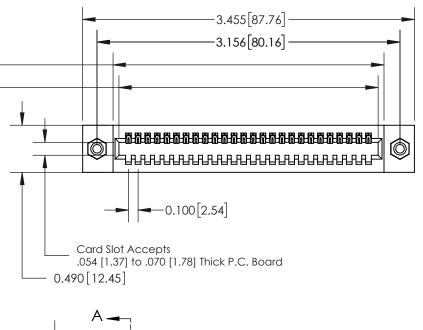

**Mounting Option** 08-#4-40 Unified Threaded Inserts

**Contact Detail** 

520-P.C. Tail .025 Sq.(0.64 Sq.) - Tail LG=.175(4.45) .100 [2.54] Contact Spacing x .300 [7.62] Row Spacing

0.600[15.24] SECTION A-A