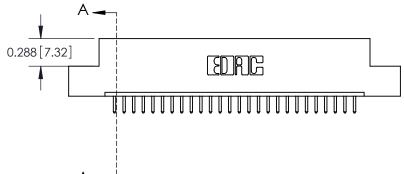

**Mounting Option** 08-#4-40 Unified Threaded Inserts

**Contact Detail** 

520-P.C. Tail .025 Sq.(0.64 Sq.) - Tail LG=.175(4.45) .100 [2.54] Contact Spacing x .300 [7.62] Row Spacing

0.600[15.24] SECTION A-A