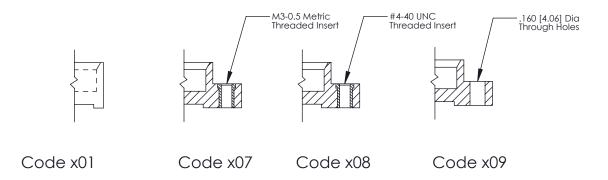

**Mounting Option** 08-#4-40 Unified Threaded Inserts

**Contact Detail** 

520-P.C. Tail .025 Sq.(0.64 Sq.) - Tail LG=.175(4.45) .100 [2.54] Contact Spacing x .300 [7.62] Row Spacing

0.600[15.24] SECTION A-A