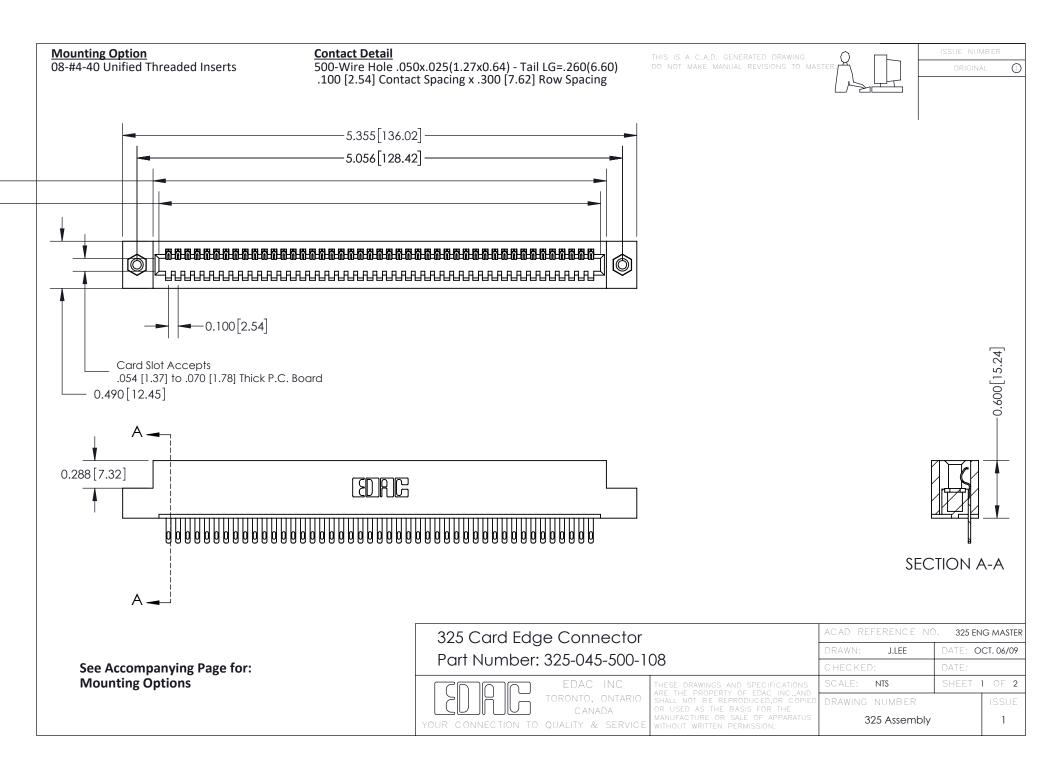

THIS IS A C.A.D. GENERATED DRAWING
DO NOT MAKE MANUAL REVISIONS TO MASTER.

ISSUE NUMBER

ORIGINAL

1

| 325 Card Edge Connector<br>Mounting Options |                                                                                                                                                                                                 | ACAD REFERENCE NO. 325 ENG MASTER |             |         |           |
|---------------------------------------------|-------------------------------------------------------------------------------------------------------------------------------------------------------------------------------------------------|-----------------------------------|-------------|---------|-----------|
|                                             |                                                                                                                                                                                                 | DRAWN:                            | J.LEE       | DATE: O | CT. 06/09 |
|                                             |                                                                                                                                                                                                 | CHECKED:                          |             | DATE:   |           |
| TORONTO, ONTARIO CANADA                     | THESE DRAWINGS AND SPECIFICATIONS ARE THE PROPERTY OF EDAC INC.,AND SHALL NOT BE REPRODUCED,OR COPIED OR USED AS THE BASIS FOR THE MANUFACTURE OR SALE OF APPARATUS WITHOUT WRITTEN PERMISSION. | SCALE:                            | NTS         | SHEET : | 2 OF 2    |
|                                             |                                                                                                                                                                                                 | DRAWING                           | NUMBER      |         | ISSUE     |
|                                             |                                                                                                                                                                                                 | 3                                 | 25 Assembly |         | 1         |