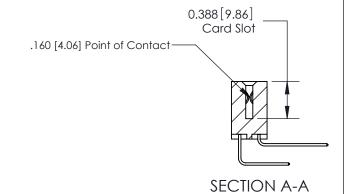

## **Contact Detail**

558-90 Degree Bend (Code 541 Contacts)

.156 [3.96] Contact Spacing x .200 [5.08] Row Spacing

THIS IS A C.A.D. GENERATED DRAWING

ISSUE NUMBER

ORIGINAL

333 Assembly ISSUE

THIS IS A C.A.D. GENERATED DRAWING DO NOT MAKE MANUAL REVISIONS TO MASTER.

ISSUE NUMBER

ORIGINAL

1

| 333 Series Card Edge Conn                  | ACAD REFERENCE NO. 333 ENG MASTER                                                                                                                                                                                                                                                                                                                                                                                                                                                                                                                                                                                                                                                                                                                                                                                                                                                                                                                                                                                                                                                                                                                                                                                                                                                                                                                                                                                                                                                                                                                                                                                                                                                                                                                                                                                                                                                                                                                                                                                                                                                                                              |                  |         |        |
|--------------------------------------------|--------------------------------------------------------------------------------------------------------------------------------------------------------------------------------------------------------------------------------------------------------------------------------------------------------------------------------------------------------------------------------------------------------------------------------------------------------------------------------------------------------------------------------------------------------------------------------------------------------------------------------------------------------------------------------------------------------------------------------------------------------------------------------------------------------------------------------------------------------------------------------------------------------------------------------------------------------------------------------------------------------------------------------------------------------------------------------------------------------------------------------------------------------------------------------------------------------------------------------------------------------------------------------------------------------------------------------------------------------------------------------------------------------------------------------------------------------------------------------------------------------------------------------------------------------------------------------------------------------------------------------------------------------------------------------------------------------------------------------------------------------------------------------------------------------------------------------------------------------------------------------------------------------------------------------------------------------------------------------------------------------------------------------------------------------------------------------------------------------------------------------|------------------|---------|--------|
| Contact Bend Detail                        | DRAWN: J.LEE                                                                                                                                                                                                                                                                                                                                                                                                                                                                                                                                                                                                                                                                                                                                                                                                                                                                                                                                                                                                                                                                                                                                                                                                                                                                                                                                                                                                                                                                                                                                                                                                                                                                                                                                                                                                                                                                                                                                                                                                                                                                                                                   | DATE: OCT. 14/09 |         |        |
| Confact Bend Defail                        | CHECKED:                                                                                                                                                                                                                                                                                                                                                                                                                                                                                                                                                                                                                                                                                                                                                                                                                                                                                                                                                                                                                                                                                                                                                                                                                                                                                                                                                                                                                                                                                                                                                                                                                                                                                                                                                                                                                                                                                                                                                                                                                                                                                                                       | DATE:            |         |        |
| EDAC INC THESE DRAWINGS AND SPECIFICATIONS |                                                                                                                                                                                                                                                                                                                                                                                                                                                                                                                                                                                                                                                                                                                                                                                                                                                                                                                                                                                                                                                                                                                                                                                                                                                                                                                                                                                                                                                                                                                                                                                                                                                                                                                                                                                                                                                                                                                                                                                                                                                                                                                                | SCALE: NTS       | SHEET : | 2 OF 4 |
|                                            | TORONTO, ONTARIO ARE THE PROPERTY OF EDAC INC., AND | DRAWING NUMBER   |         | ISSUE  |
| YOUR CONNECTION TO QUALITY & SERVICE       | MANUFACTURE OR SALE OF APPARATUS                                                                                                                                                                                                                                                                                                                                                                                                                                                                                                                                                                                                                                                                                                                                                                                                                                                                                                                                                                                                                                                                                                                                                                                                                                                                                                                                                                                                                                                                                                                                                                                                                                                                                                                                                                                                                                                                                                                                                                                                                                                                                               |                  |         | 1      |