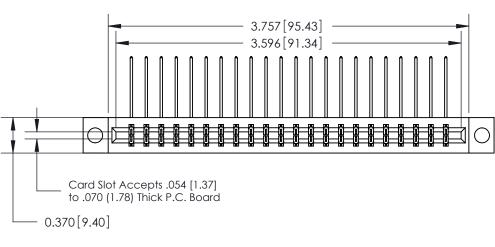

## **See Accompanying Page for:**

- Bend Detail
- Mounting Options
- Features and Specifications

| 333 Series Card Edge Connector |
|--------------------------------|
| Part Number: 333-044-558-804   |

EDAC INC TORONTO, ONTARIO CANADA

## **Specifications**

- Insulator Material: Thermoplastic Polyester, UL 94V-0, Colour: Green
- Contact Material: Copper, Nickel, Tin Alloy CA-725
- Contact Plating: Gold on the Mating Area, Tin on the Contact Tails, Nickel Underplate
- Current Rating: 3 Amperes Continuous
- Contact Resistance: 10 Milliohms Maximum
- Dielectric Withstanding Voltage: 1800 V AC rms at Sea Level Between Adjacent Contacts
- Insulation Resistance: 5000 Megohms Minimum
- Operating Temperature: -65 to +105 Degrees C
- Insertion Force: 16 oz (4.45 N) Maximum per Contact Pair when Tested with a .070 (1.78) Thick Gauge
- Withdrawal Force: 1 oz (0.28 N) Minimum per Contact Pair when Tested with a .054 (1.37) Thick Gauge