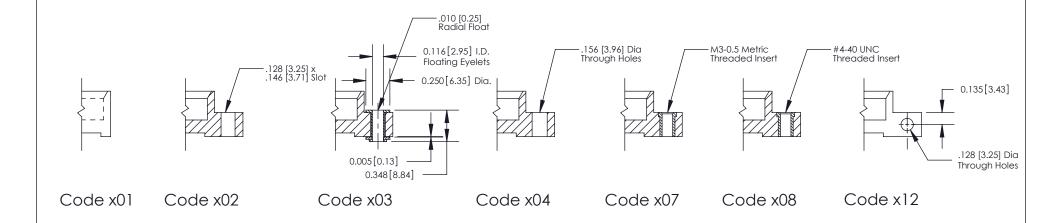

**Mounting Option** 

04-.156 (3.96) Dia. Mounting Holes

THIS IS A C.A.D. GENERATED DRAWING DO NOT MAKE MANUAL REVISIONS TO MASTER

SOL NUMBER

ORIGINAL

1

| 333 Series Card Edge Connector       |                                                               |         | ACAD REFERENCE NO. 333 ENG MASTER |         |           |  |
|--------------------------------------|---------------------------------------------------------------|---------|-----------------------------------|---------|-----------|--|
| Mounting Options                     |                                                               | DRAWN:  | J.LEE                             | DATE: O | CT. 14/09 |  |
|                                      |                                                               | CHECKED | ):                                | DATE:   |           |  |
| EDAC INC                             | THESE DRAWINGS AND SPECIFICATIONS                             | SCALE:  | NTS                               | SHEET : | 3 OF 4    |  |
| TORONTO, ONTARIO                     | OA USED AS THE BASIS FOR THE MANUFACTURE OR SALE OF APPARATUS | DRAWING | NUMBER                            |         | ISSUE     |  |
| YOUR CONNECTION TO QUALITY & SERVICE |                                                               | 3       | 33 Assembly                       |         | 1         |  |