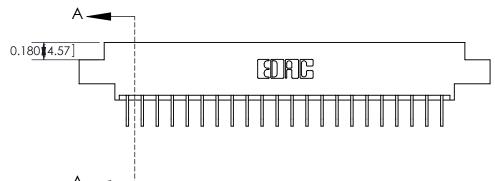

## **See Accompanying Page for:**

- Bend Detail
- Mounting Options
- Features and Specifications

| 333 Series Card Edge Connector |
|--------------------------------|
| Part Number: 333-044-558-804   |

EDAC INC TORONTO, ONTARIO CANADA